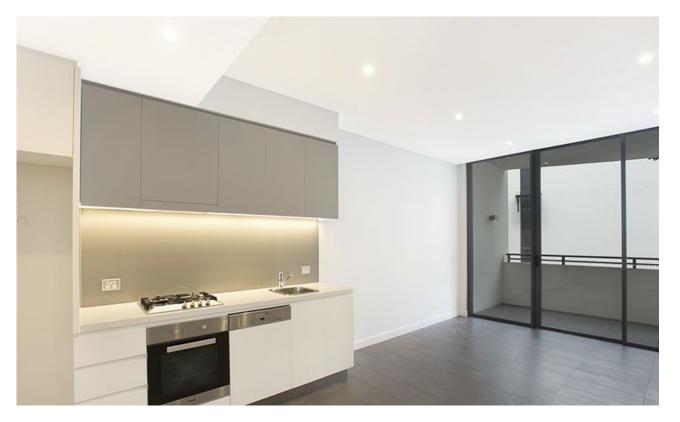

## **BRAND NEW STUDIO APARTMENT WITH PARKING!**

- This apartment offers you:
- 1 secure car space
- Private balcony and pleasant outlook
- Brand new blinds throughout
- Bright kitchen with Caesar bench tops and Miele appliances
- Internal laundry with dryer and washing machine INCLUDED
- Within moments walk to public transport, shops, & cafes
- Secure basement storage cage included
- Tiled throughout