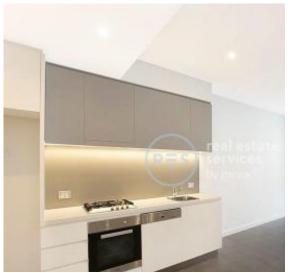

## Garden Facing Apartment Nestled in The Heart of Harold Park

This Open-Plan Apartment in the heart of Harold Park features;

- Spacious studio bedroom with built-in wardrobe and sliding partition to living area
- Sleek bathroom with plenty of storage
- Contemporary kitchen with stone benchtops and Miele appliances
- Generous balcony, great for entertaining
- Internal laundry with washing machine and dryer included
- Secure basement storage cage included
- Ducted A/C, video intercom and NBN connectivity
- 500m to buses, the light rail and the Tramsheds
- 450m to the Heritage-listed Tramsheds, light rail and public transport