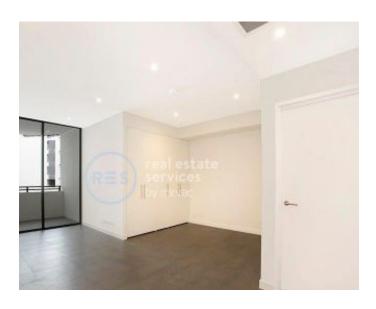

## Garden Facing Apartment Nestled in The Heart of Harold Park

This Open-Plan Apartment in the heart of Harold Park features;

- Spacious studio bedroom with built-in wardrobe and sliding partition to living area
- Sleek bathroom with plenty of storage
- Contemporary kitchen with stone benchtops and Miele appliances
- Generous balcony, great for entertaining
- Internal laundry with washing machine and dryer included
- Secure basement storage cage included
- Ducted A/C, video intercom and NBN connectivity
- 500m to buses, the light rail and the Tramsheds
- 450m to the Heritage-listed Tramsheds, light rail and public transport