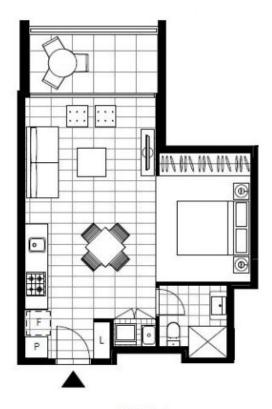

## Garden Facing Apartment Nestled in The Heart of Harold Park

This Open-Plan Apartment in the heart of Harold Park features;

- Spacious studio bedroom with built-in wardrobe and sliding partition to living area
- Sleek bathroom with plenty of storage
- Contemporary kitchen with stone benchtops and Miele appliances
- Generous balcony, great for entertaining
- Internal laundry with washing machine and dryer included
- Secure basement storage cage included
- Ducted A/C, video intercom and NBN connectivity
- 500m to buses, the light rail and the Tramsheds
- 450m to the Heritage-listed Tramsheds, light rail and public transport