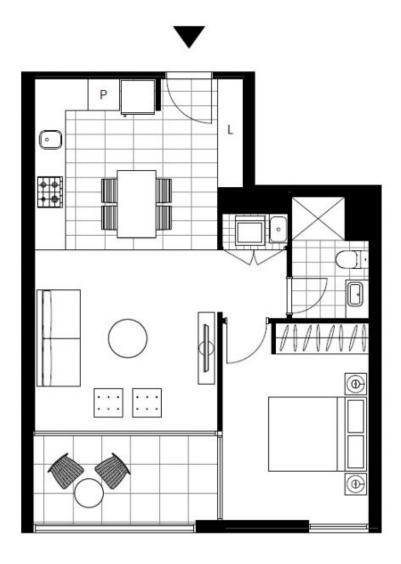

## **GLEBE, NSW** 305/122 Ross Street

## **North-East Facing Executive One Bedroom Apartment**

This well appointed 1 bedroom apartment features;

- + Double bedroom with built in robe.
- + Galley kitchen with Caesar Stone bench tops and Miele Appliances (inc. Dishwasher).
- + External facing private balcony.
- + Internal laundry with washing machine and dryer.
- + Cafes and shops in Annandale, Glebe and Forest Lodge at your doorstep.