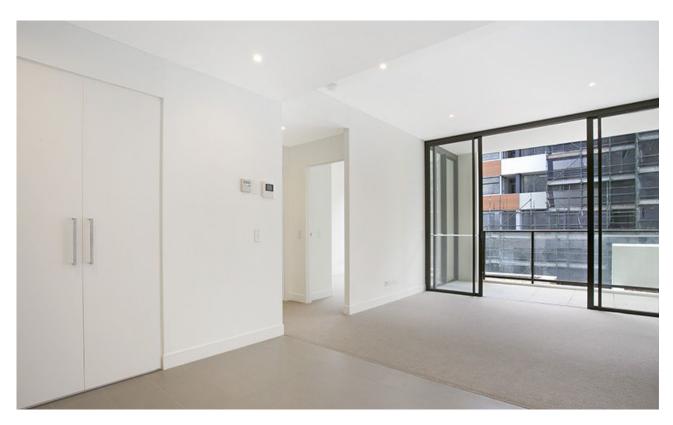

## **North-East Facing Executive One Bedroom Apartment**

This well appointed 1 bedroom apartment features;

- + Double bedroom with built in robe.
- + Galley kitchen with Caesar Stone bench tops and Miele Appliances (inc. Dishwasher).
- + External facing private balcony.
- + Internal laundry with washing machine and dryer.
- + Cafes and shops in Annandale, Glebe and Forest Lodge at your doorstep.