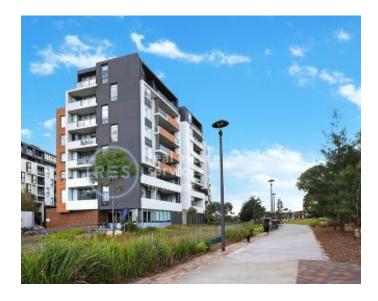

## Deposit taken- More apartments available- Call Harry DEPOSIT TAKEN ! 0401 545 440

This 59sqm, 5th floor Apartment features:

- Large bedroom with generous built-in wardrobe
- Functional living and dining area, leading to the balcony
- Contemporary kitchen with stone benchtop and Miele appliances
- Sleek bathroom with vanity storage
- Sunny East-facing balcony, with park views
- Internal laundry with washing machine and dryer included
- Secure storage cage included
- Ducted A/C, video intercom and NBN connectivity
- 400m to the Heritage-listed Tramsheds, light rail station and public transport