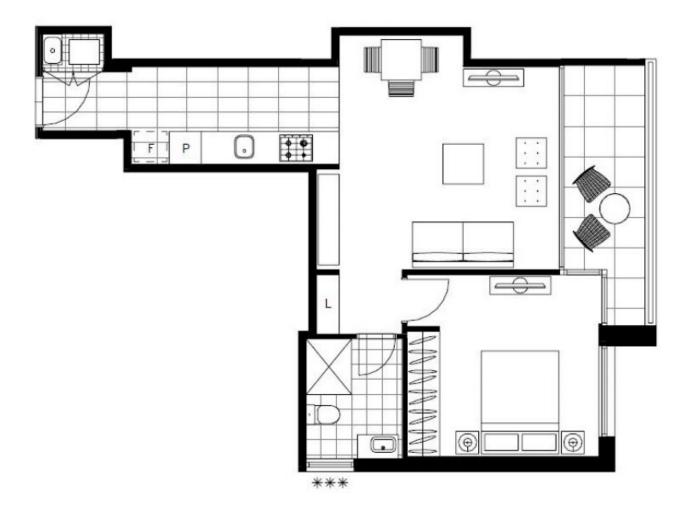

## Deposit taken- More apartments available- Call Harry DEPOSIT TAKEN ! 0401 545 440

This 59sqm, 5th floor Apartment features:

- Large bedroom with generous built-in wardrobe
- Functional living and dining area, leading to the balcony
- Contemporary kitchen with stone benchtop and Miele appliances
- Sleek bathroom with vanity storage
- Sunny East-facing balcony, with park views
- Internal laundry with washing machine and dryer included
- Secure storage cage included
- Ducted A/C, video intercom and NBN connectivity
- 400m to the Heritage-listed Tramsheds, light rail station and public transport

Plans shown are only indicative of layout. Dimensions are approximate.

GLEBE, NSW 506/95 Ross Street