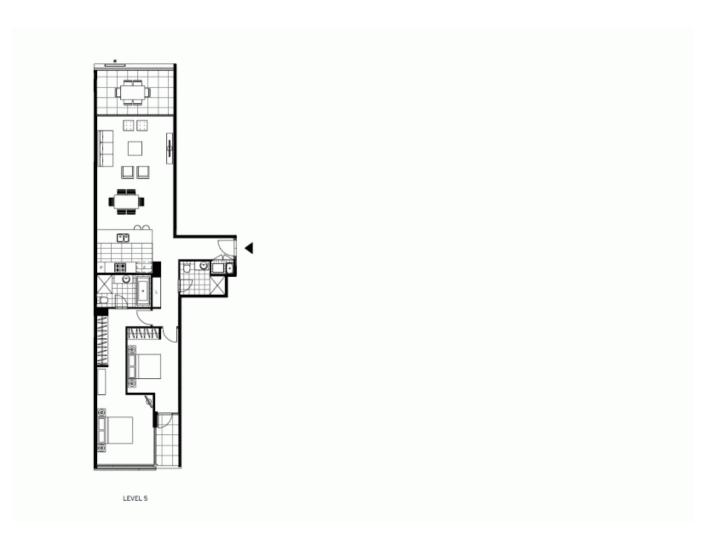

## Large 2 Bedroom Apartment with Park Views

This superbly appointed 2 bedroom apartment features:

- + 117sqm of floor space
- + Open plan living& dining
- + Park-facing balcony
- + Abundance of natural light
- + Designer kitchen, Caesar Stone benchtop, Miele appliances
- + Washing machine, Dryer & Microwave included
- + Within walking distance to public transport, cafe & shops

\*\*\* Photos not of actual unit \*\*\*

785

Contact: Naz Sabzpouri

02 8588 8888 0401 545 440

Type: Unit Date Available: 31/01/2016 Bond:

\$3140

https://www.resbymirvac.com

Plans shown are only indicative of layout. Dimensions are approximate.