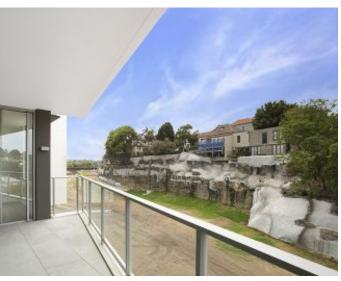

## Large 2 Bedroom Apartment with Park Views

This superbly appointed 2 bedroom apartment features:

- + 117sqm of floor space
- + Open plan living& dining
- + Park-facing balcony
- + Abundance of natural light
- + Designer kitchen, Caesar Stone benchtop, Miele appliances
- + Washing machine, Dryer & Microwave included
- + Within walking distance to public transport, cafe & shops

\*\*\* Photos not of actual unit \*\*\*

785

Contact: Naz Sabzpouri

02 8588 8888 0401 545 440

Type: Unit Date Available: 31/01/2016 Bond:

\$3140

https://www.resbymirvac.com

Plans shown are only indicative of layout. Dimensions are approximate.