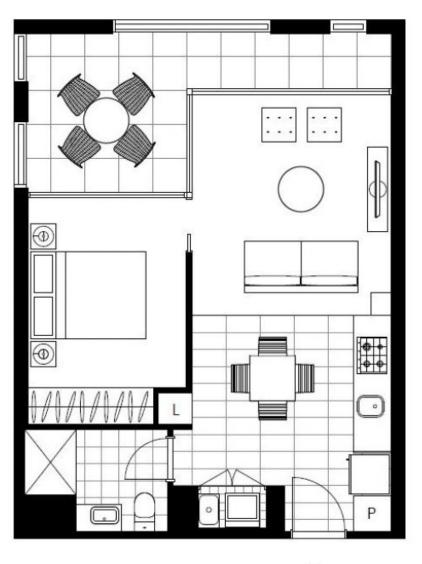

## Available Now! Furnished1-Bedroom Apartment in Harold Park

This fully-furnished, 54sqm 1-Bedroom Apartment features;

- Furnished with stylish Coco-Republic furniture throughout
- Modern kitchen stone benchtop and Miele appliances
- Open plan living and dining, opening to sunny balcony
- Large separate bedroom with built-in wardrobe
- Internal laundry with washing machine & dryer included
- Secure basement storage cage included
- Ducted A/C, video intercom and NBN connectivity
- Walking distance to buses, the light rail and the Tramsheds

 https://www.resbymirvac.com

Plans shown are only indicative of layout. Dimensions are approximate.

**GLEBE, NSW** 609/2 Scotsman Street