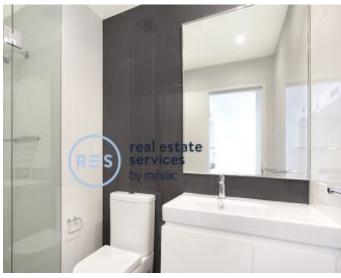

## Available Now! Furnished1-Bedroom Apartment in Harold Park

This fully-furnished, 54sqm 1-Bedroom Apartment features;

- Furnished with stylish Coco-Republic furniture throughout
- Modern kitchen stone benchtop and Miele appliances
- Open plan living and dining, opening to sunny balcony
- Large separate bedroom with built-in wardrobe
- Internal laundry with washing machine & dryer included
- Secure basement storage cage included
- Ducted A/C, video intercom and NBN connectivity
- Walking distance to buses, the light rail and the Tramsheds