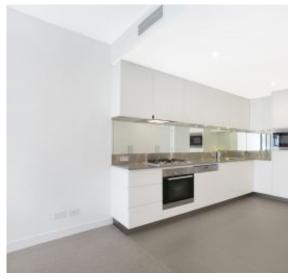

## Available Now! Furnished1-Bedroom Apartment in Harold Park

This fully-furnished, 54sqm 1-Bedroom Apartment features;

- Furnished with stylish Coco-Republic furniture throughout
- Modern kitchen stone benchtop and Miele appliances
- Open plan living and dining, opening to sunny balcony
- Large separate bedroom with built-in wardrobe
- Internal laundry with washing machine & dryer included
- Secure basement storage cage included
- Ducted A/C, video intercom and NBN connectivity
- Walking distance to buses, the light rail and the Tramsheds