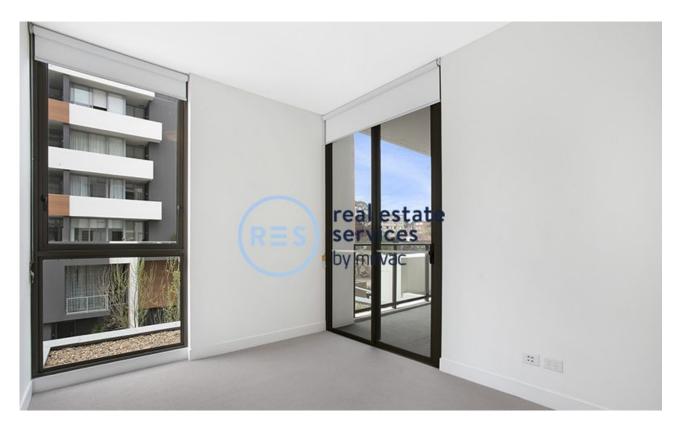

## Available Now! Furnished1-Bedroom Apartment in Harold Park

This fully-furnished, 54sqm 1-Bedroom Apartment features;

- Furnished with stylish Coco-Republic furniture throughout
- Modern kitchen stone benchtop and Miele appliances
- Open plan living and dining, opening to sunny balcony
- Large separate bedroom with built-in wardrobe
- Internal laundry with washing machine & dryer included
- Secure basement storage cage included
- Ducted A/C, video intercom and NBN connectivity
- Walking distance to buses, the light rail and the Tramsheds