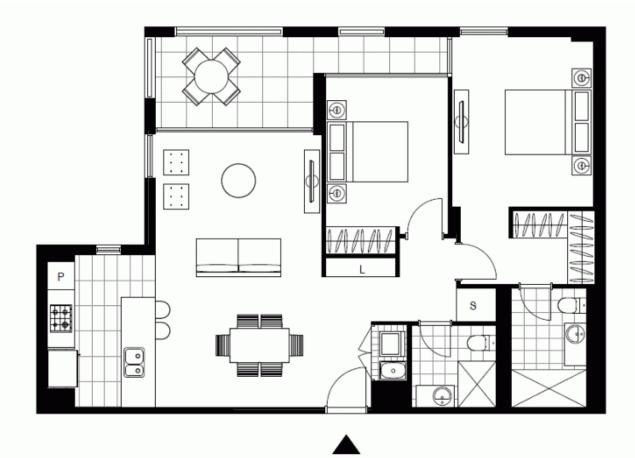

## GLEBE, NSW 213/2 Scotsman Street

Large Open Plan 2 Bedroom Apartment This two bedroom apartment located in the heart of Glebe offers;

- Good sized bedrooms with built-ins
- Master bedroom plus en suite and walk through robe.
- Large alfresco balcony
- Undercover security parking and storage cage
- Ceaser stone bench top in kitchen, Miele Appliances

Private inspections are AVAILABLE NOW VIA APPOINTMENT. Call Harold Park Real Estate on 02 8588 8888. Your on site Harold Park Specialist



https://www.resbymirvac.com

780 Contact:

Туре:

Bond:

Naz Sabzpouri 02 8588 8888 0401 545 440 Apartment Date Available: 01/02/2016 \$3120





Plans shown are only indicative of layout. Dimensions are approximate.