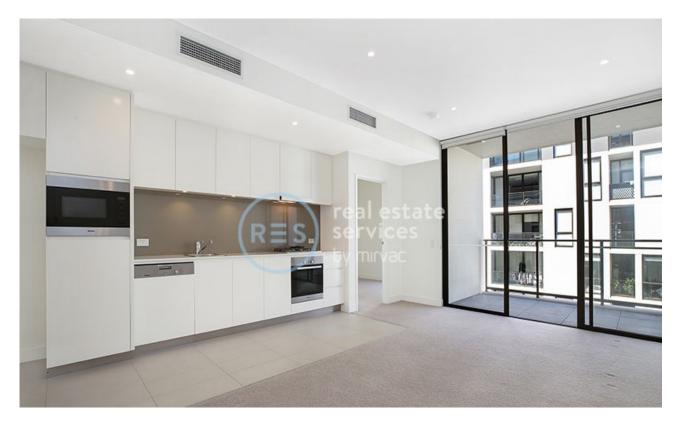

## Partly Furnished 1-Bedroom Apartment in Harold Park

This 51sqm, 6th floor apartment features:

- Well-appointed bedroom with floor-to-ceiling built-in wardrobe
- Functional open-plan living and dining area, leading to balcony facing internal gardens
- Sleek kitchen with stone benchtop and built-in Miele appliances
- Modern bathroom with plenty of vanity storage
- Internal laundry with washing machine and dryer included
- Secure storage cage included
- Ducted A/C, video intercom and NBN connectivity
- 450m to the Heritage-listed Tramsheds, light rail and public transport