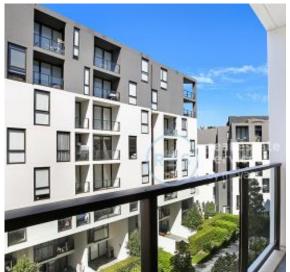

## Partly Furnished 1-Bedroom Apartment in Harold Park

This 51sqm, 6th floor apartment features:

- Well-appointed bedroom with floor-to-ceiling built-in wardrobe
- Functional open-plan living and dining area, leading to balcony facing internal gardens
- Sleek kitchen with stone benchtop and built-in Miele appliances
- Modern bathroom with plenty of vanity storage
- Internal laundry with washing machine and dryer included
- Secure storage cage included
- Ducted A/C, video intercom and NBN connectivity
- 450m to the Heritage-listed Tramsheds, light rail and public transport