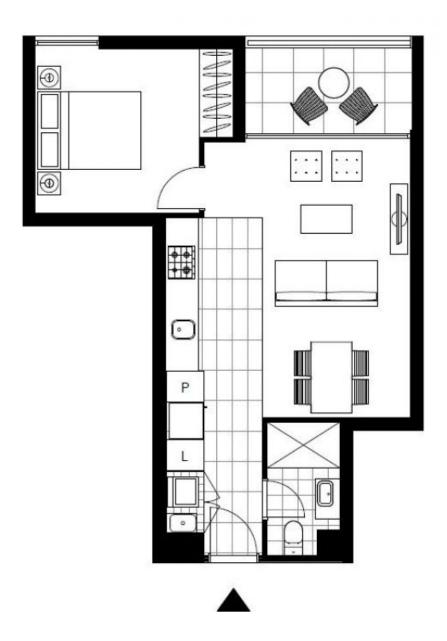

## Partly Furnished 1-Bedroom Apartment in Harold Park

This 51sqm, 6th floor apartment features:

- Well-appointed bedroom with floor-to-ceiling built-in wardrobe
- Functional open-plan living and dining area, leading to balcony facing internal gardens
- Sleek kitchen with stone benchtop and built-in Miele appliances
- Modern bathroom with plenty of vanity storage
- Internal laundry with washing machine and dryer included
- Secure storage cage included
- Ducted A/C, video intercom and NBN connectivity
- 450m to the Heritage-listed Tramsheds, light rail and public transport

## \$500 per week - Partly furnished!

Contact: Naz Sabzpouri

02 8588 8888 0401 545 440

Type: Apartment Date Available: 15/03/2021 Bond: \$2000

https://www.resbymirvac.com

Plans shown are only indicative of layout. Dimensions are approximate.