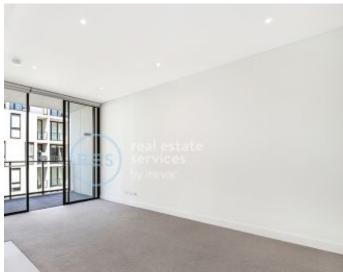

## Partly Furnished 1-Bedroom Apartment in Harold Park

This 51sqm, 6th floor apartment features:

- Well-appointed bedroom with floor-to-ceiling built-in wardrobe
- Functional open-plan living and dining area, leading to balcony facing internal gardens
- Sleek kitchen with stone benchtop and built-in Miele appliances
- Modern bathroom with plenty of vanity storage
- Internal laundry with washing machine and dryer included
- Secure storage cage included
- Ducted A/C, video intercom and NBN connectivity
- 450m to the Heritage-listed Tramsheds, light rail and public transport