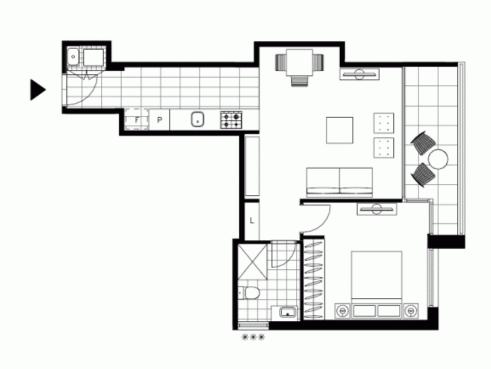

## **GLEBE, NSW** 606/95 Ross Street

Possibly One Of Harold Parks Best 1 Bedroom Apartments \*\*\* Open Sat 05/01 @ 10.00 - 10.20am \*\*\*

\*\*\* Open Sat 05/01 @ 10.00 - 10.20am \*\*\*

This superbly appointed 1 bedroom apartment offers:

- + Superbly appointed kitchen with Caesar Stone tops, Miele appliances
- + Open plan living and dining, opening to private balcony
- + Large separate bedroom with built in robes
- + Internal laundry with washing machine & dryer INCLUDED
- + Ample storage in kitchen
- + Short walk to public transport, shops, & cafes
- + Secure basement storage cage included
- \*\*Available Mid January\*\*
- \*\*\* Photos not of actual unit \*\*\*

LEVEL 4, 5, 6

Plans shown are only indicative of layout. Dimensions are approximate.