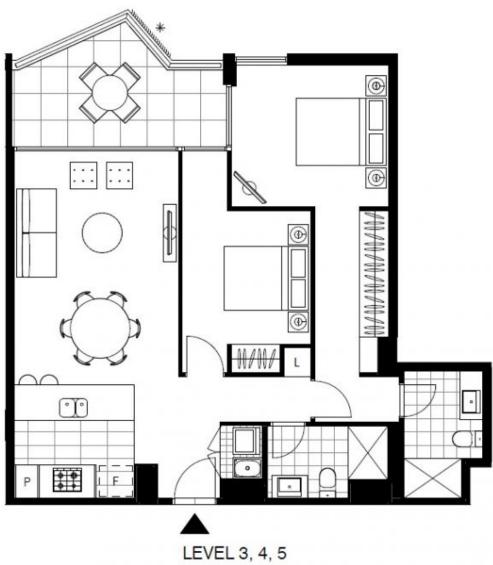

## 4th Floor 2 Bedroom Apartment located in Maestro

This brand new two bedroom apartment located on the 4th floor of Maestro has to offer:

- 2 large bedrooms with an en suite in the master
- Open plan living opening overlooking internal courtyards
- Large kitchen with a Caesar stone benches & Miele Appliances
- Internal washing machine and dryer INCLUDED
- Secure basement parking, PLUS a storage
- Minutes walk to buses, light rail and shops