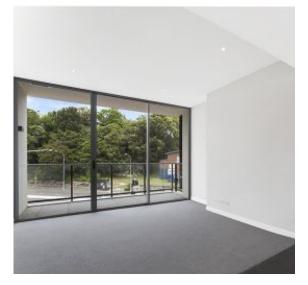

## Large 1 bedroom apartment PLUS study located in Harold Park

This apartment offers

- Private balcony and pleasant outlook
- Brand new blinds throughout
- Bright kitchen with Caesar bench tops and Miele appliances
- Main bedroom with built-ins
- Separate study
- Open plan living areas
- Internal laundry with dryer and washing machine INCLUDED
- Within moments walk to public transport, shops, & cafes
- Secure basement storage cage included