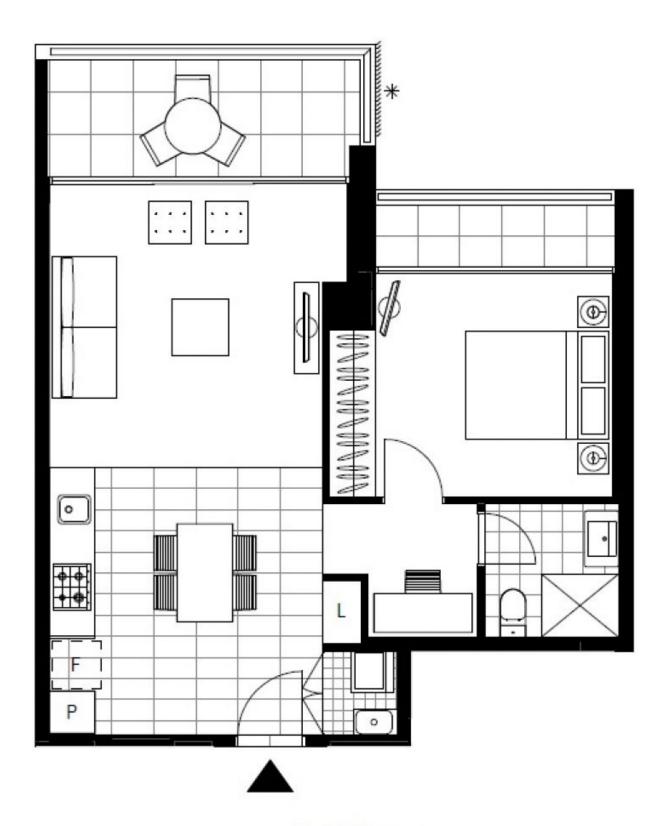

## Large 1 bedroom apartment PLUS study located in Harold Park

This apartment offers

- Private balcony and pleasant outlook
- Brand new blinds throughout
- Bright kitchen with Caesar bench tops and Miele appliances
- Main bedroom with built-ins
- Separate study
- Open plan living areas
- Internal laundry with dryer and washing machine INCLUDED
- Within moments walk to public transport, shops, & cafes
- Secure basement storage cage included