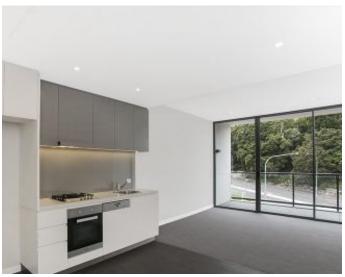

## Large 1 bedroom apartment PLUS study located in Harold Park

This apartment offers

- Private balcony and pleasant outlook
- Brand new blinds throughout
- Bright kitchen with Caesar bench tops and Miele appliances
- Main bedroom with built-ins
- Separate study
- Open plan living areas
- Internal laundry with dryer and washing machine INCLUDED
- Within moments walk to public transport, shops, & cafes
- Secure basement storage cage included