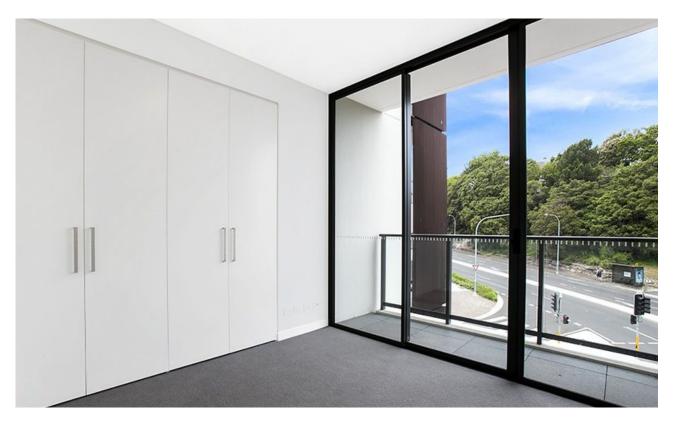

## Large 1 bedroom apartment PLUS study located in Harold Park

This apartment offers

- Private balcony and pleasant outlook
- Brand new blinds throughout
- Bright kitchen with Caesar bench tops and Miele appliances
- Main bedroom with built-ins
- Separate study
- Open plan living areas
- Internal laundry with dryer and washing machine INCLUDED
- Within moments walk to public transport, shops, & cafes
- Secure basement storage cage included