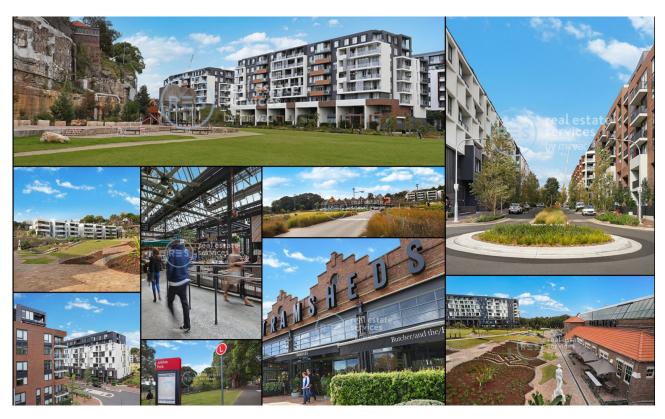

## GLEBE, NSW 1302/1 Scotsman Street

## **DEPOSIT TAKEN!**

This 92sqm, 3rd floor Apartment features:

Highly Sought After 2-Bedroom Apartment in Harold Park

- Spacious bedrooms with generous built-in wardrobes
- Open-plan living and dining area, leading to the balcony
- Contemporary kitchen with stone benchtops and Miele appliances
- Ultramodern bathrooms with vanity storage, bath in ensuite
- Sunny balcony, perfect for entertaining
- Internal laundry with washer and dryer included
- Secure car space and storage cage included
- Ducted A/C, video intercom and NBN connectivity
- 400m to the Heritage-listed Tramsheds, light rail station and public transport