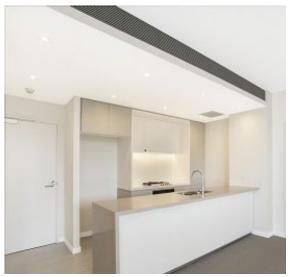

## **DEPOSIT TAKEN!**

This 92sqm, 3rd floor Apartment features:

Highly Sought After 2-Bedroom Apartment in Harold Park

- Spacious bedrooms with generous built-in wardrobes
- Open-plan living and dining area, leading to the balcony
- Contemporary kitchen with stone benchtops and Miele appliances
- Ultramodern bathrooms with vanity storage, bath in ensuite
- Sunny balcony, perfect for entertaining
- Internal laundry with washer and dryer included
- Secure car space and storage cage included
- Ducted A/C, video intercom and NBN connectivity
- 400m to the Heritage-listed Tramsheds, light rail station and public transport