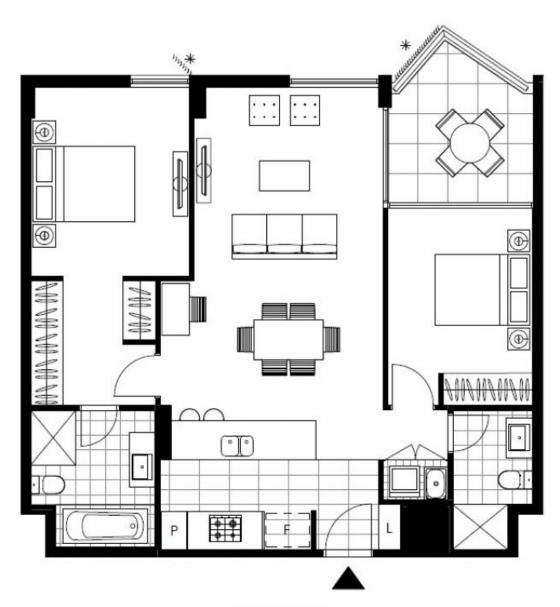

## **DEPOSIT TAKEN!**

This 92sqm, 3rd floor Apartment features:

Highly Sought After 2-Bedroom Apartment in Harold Park

- Spacious bedrooms with generous built-in wardrobes
- Open-plan living and dining area, leading to the balcony
- Contemporary kitchen with stone benchtops and Miele appliances
- Ultramodern bathrooms with vanity storage, bath in ensuite
- Sunny balcony, perfect for entertaining
- Internal laundry with washer and dryer included
- Secure car space and storage cage included
- Ducted A/C, video intercom and NBN connectivity
- 400m to the Heritage-listed Tramsheds, light rail station and public transport