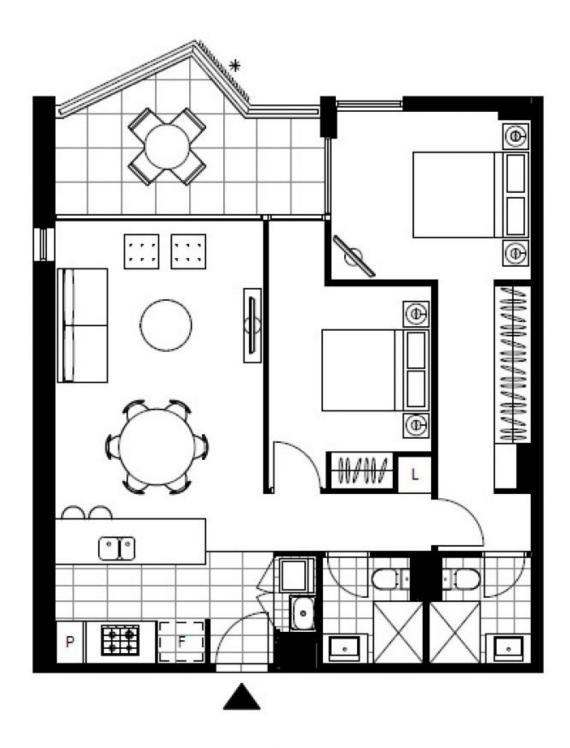

## **DEPOSIT TAKEN - Contact us on 8588 8888 for more availabilities**

This 2 bedroom apartment located in Maestro offers:

- 2 bedrooms with an en suite in the master
- Open plan living with North West facing balcony
- Large kitchen with a Caesar stone benches & Miele Appliances
- Internal washing machine and dryer INCLUDED
- Secure basement parking, PLUS a storage
- Minutes walk to buses, light rail and shops

LEVEL 3, 4, 5

Plans shown are only indicative of layout. Dimensions are approximate.