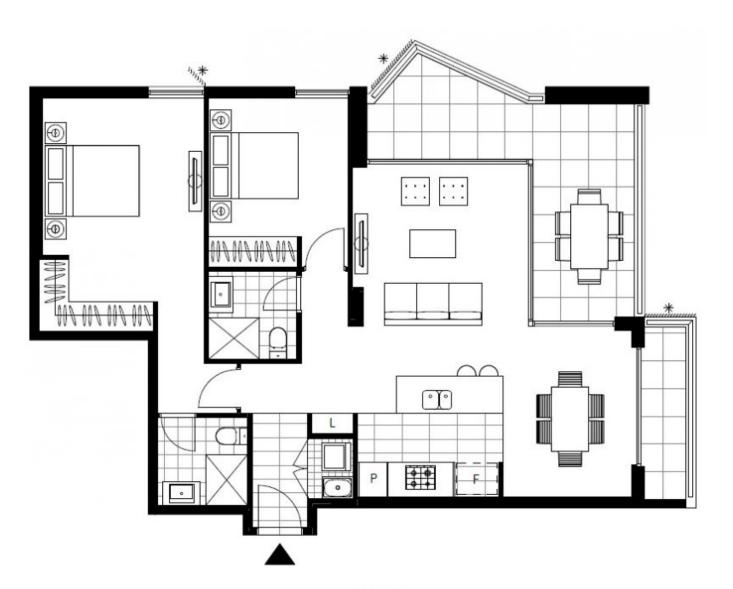

## **DEPOSIT TAKEN - Contact us on 8588 8888 for more information**

This brand new two bedroom apartment located in Maestro offers:

- Private Outlook
- 2 large bedrooms with an en suite in the master
- Open plan living with a large balcony
- Green outlook from balcony, facing Minogue Cres
- Large kitchen with a Caesar stone island bench & Miele Appliances
- Internal washing machine and dryer INCLUDED
- Secure basement parking
- Minutes walk to buses, light rail and shops