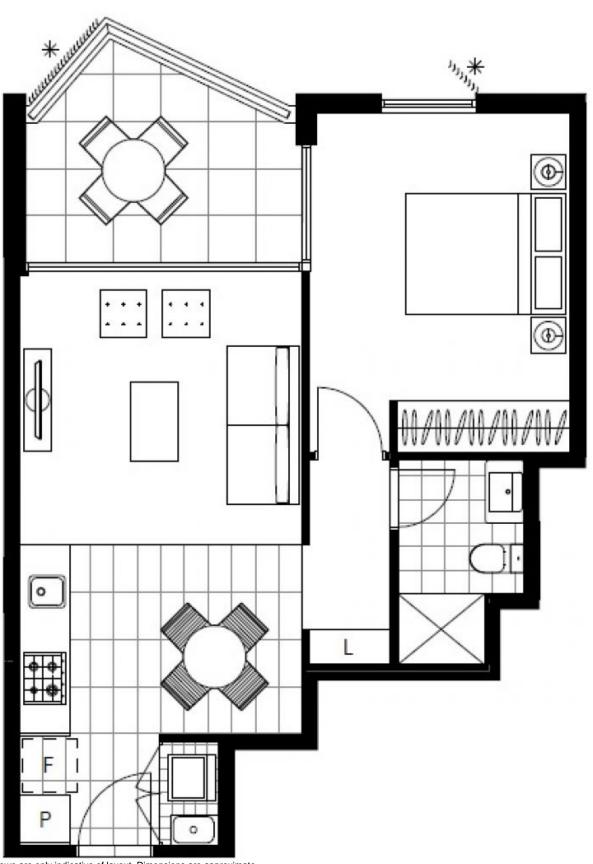

## Deposit taken- More apartments available- Call Harry 0401 545 440

This 54sqm, 2nd floor apartment features:

- Large bedroom with generous built-in wardrobe
- Spacious living and dining area, with access to balcony
- Modern kitchen with stone benchtop and built-in Miele appliances
- Contemporary bathroom with plenty of vanity storage
- Internal laundry with washing machine and dryer included
- Ducted A/C, video intercom and NBN connectivity
- 450m to the Heritage-listed Tramsheds, light rail and public transport

## **DEPOSIT TAKEN!**

Contact: Naz Sabzpouri

02 8588 8888

0401 545 440

Type: Apartment Date Available: 16/03/2021

**Bond:** \$1980

https://www.resbymirvac.com

Plans shown are only indicative of layout. Dimensions are approximate.