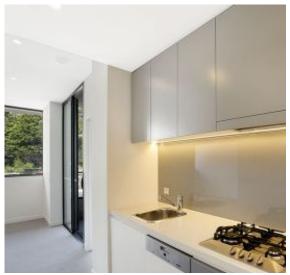

## **Modern 1-Bedroom Apartment in Harold Park**

This 56sqm, 2nd floor Apartment offers:

- Large bedroom with floor to ceiling built-in wardrobe
- Balcony with shade partition
- Stone bench top and Miele appliances in kitchen
- Modern bathroom with vanity storage
- Open plan living and dining area
- Internal laundry with washing machine and dryer included
- Secure basement storage cage
- Ducted Air Conditioning, video intercom and NBN connectivity
- 500m walk to buses, the light rail and the Tramsheds