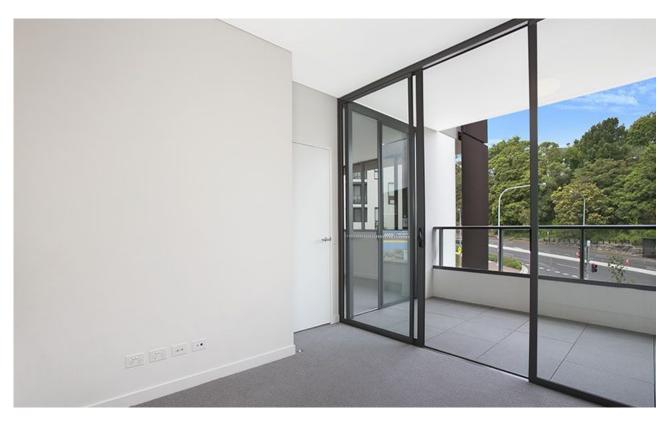

## **Modern 1-Bedroom Apartment in Harold Park**

This 56sqm, 2nd floor Apartment offers:

- Large bedroom with floor to ceiling built-in wardrobe
- Balcony with shade partition
- Stone bench top and Miele appliances in kitchen
- Modern bathroom with vanity storage
- Open plan living and dining area
- Internal laundry with washing machine and dryer included
- Secure basement storage cage
- Ducted Air Conditioning, video intercom and NBN connectivity
- 500m walk to buses, the light rail and the Tramsheds