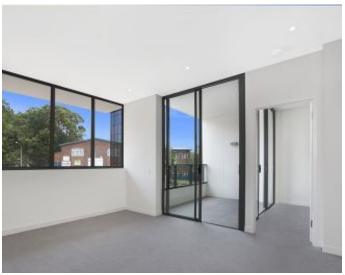

## **Modern 1-Bedroom Apartment in Harold Park**

This 56sqm, 2nd floor Apartment offers:

- Large bedroom with floor to ceiling built-in wardrobe
- Balcony with shade partition
- Stone bench top and Miele appliances in kitchen
- Modern bathroom with vanity storage
- Open plan living and dining area
- Internal laundry with washing machine and dryer included
- Secure basement storage cage
- Ducted Air Conditioning, video intercom and NBN connectivity
- 500m walk to buses, the light rail and the Tramsheds