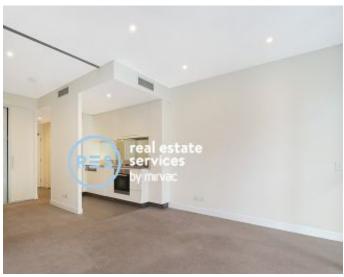

## Deposit taken- More apartments available- Call Harry 0401 545 440

This 50sqm, Mirvac apartment features:

- Well-appointed bedroom with built-in wardrobe and sliding privacy doors
- Open-plan living and dining area, with access to balcony
- Sleek kitchen with stone benchtop and built-in Miele appliances
- Stylish bathroom with plenty of vanity storage
- Internal laundry with washing machine and dryer included
- Secure car space and storage cage included
- Ducted A/C, video intercom and NBN connectivity
- 450m to the Heritage-listed Tramsheds, light rail and public transport