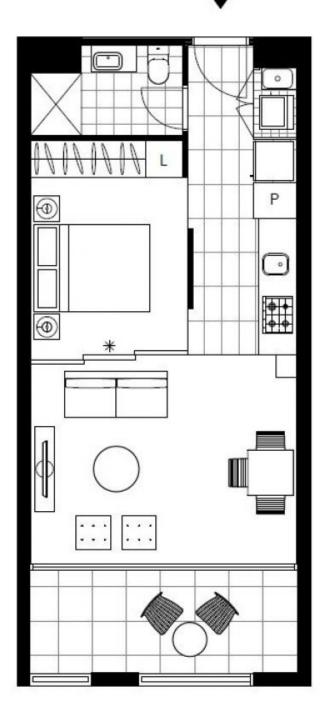

## **GLEBE, NSW** 405/2 Scotsman Street

## Deposit taken- More apartments available- Call Harry 0401 545 440

This 50sqm, Mirvac apartment features:

- Well-appointed bedroom with built-in wardrobe and sliding privacy doors
- Open-plan living and dining area, with access to balcony
- Sleek kitchen with stone benchtop and built-in Miele appliances
- Stylish bathroom with plenty of vanity storage
- Internal laundry with washing machine and dryer included
- Secure car space and storage cage included
- Ducted A/C, video intercom and NBN connectivity
- 450m to the Heritage-listed Tramsheds, light rail and public transport