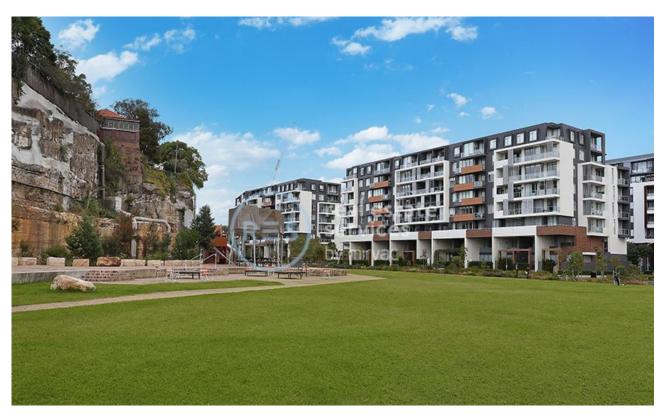

## **GLEBE, NSW** 405/2 Scotsman Street

## Deposit taken- More apartments available- Call Harry 0401 545 440

This 50sqm, Mirvac apartment features:

- Well-appointed bedroom with built-in wardrobe and sliding privacy doors
- Open-plan living and dining area, with access to balcony
- Sleek kitchen with stone benchtop and built-in Miele appliances
- Stylish bathroom with plenty of vanity storage
- Internal laundry with washing machine and dryer included
- Secure car space and storage cage included
- Ducted A/C, video intercom and NBN connectivity
- 450m to the Heritage-listed Tramsheds, light rail and public transport