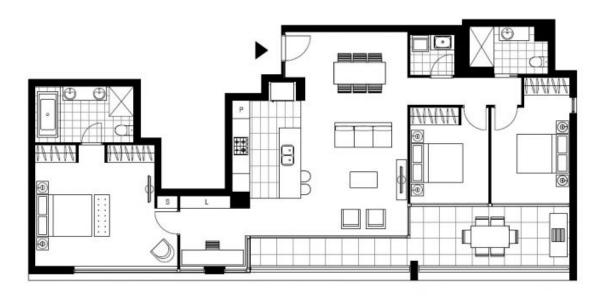

## **GLEBE, NSW** 802/17 Grattan Close

## Deposit Taken | More are available, call our team on: 02 8588 8888

This 133sqm 3-Bedroom Apartment offers;

Rare 3-Bedroom Apartment with Study in Harold Park

- Modern kitchen with stone benchtops and Miele appliances
- Over-sized master bedroom with bath in ensuite and his/her basins
- Well-appointed bedrooms with floor to ceiling built-in wardrobes
- Large open-plan living area with a separate study space
- Generous, south east-facing balcony
- Internal laundry with washer and dryer included
- Secure basement car space and storage cage included
- Ducted A/C, video intercom and NBN connectivity
- 500m walk to buses, the light rail and the Tramsheds

## Deposit Taken | More are available: 02 8588 8888

Contact: Naz Sabzpouri

02 8588 8888 0401 545 440

Type: Apartment
Date Available: 01/07/2020
Bond: \$4000

https://www.resbymirvac.com

Plans shown are only indicative of layout. Dimensions are approximate.