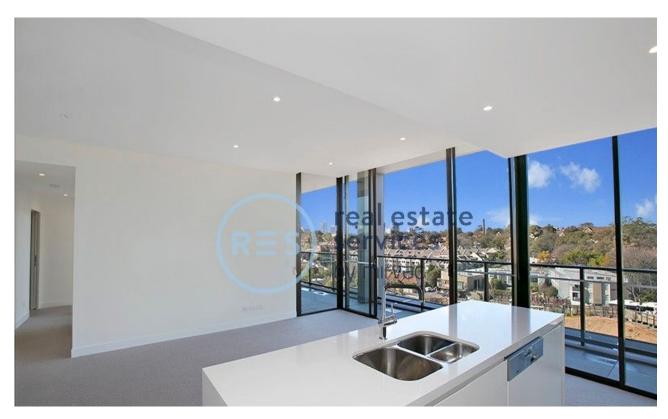

## Deposit Taken | More are available, call our team on: 02 8588 8888

This 133sqm 3-Bedroom Apartment offers;

Rare 3-Bedroom Apartment with Study in Harold Park

- Modern kitchen with stone benchtops and Miele appliances
- Over-sized master bedroom with bath in ensuite and his/her basins
- Well-appointed bedrooms with floor to ceiling built-in wardrobes
- Large open-plan living area with a separate study space
- Generous, south east-facing balcony
- Internal laundry with washer and dryer included
- Secure basement car space and storage cage included
- Ducted A/C, video intercom and NBN connectivity
- 500m walk to buses, the light rail and the Tramsheds