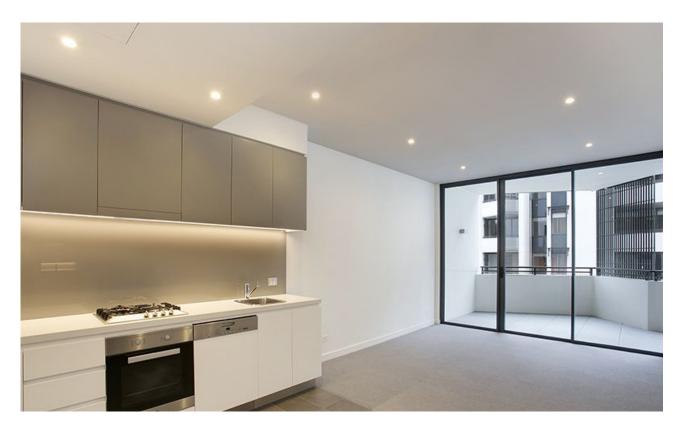

## Newly Listed! - One Bedroom Apartment in "Maestro" This level 5 apartment has to offer;

- Open plan living and dining space
- Miele appliances and stone benches in the kitchen
- Bedroom includes built-in wardrobe and direct access to balcony
- Internal laundry, with washer and dryer included
- Balcony facing internal gardens
- Storage cage located in basement