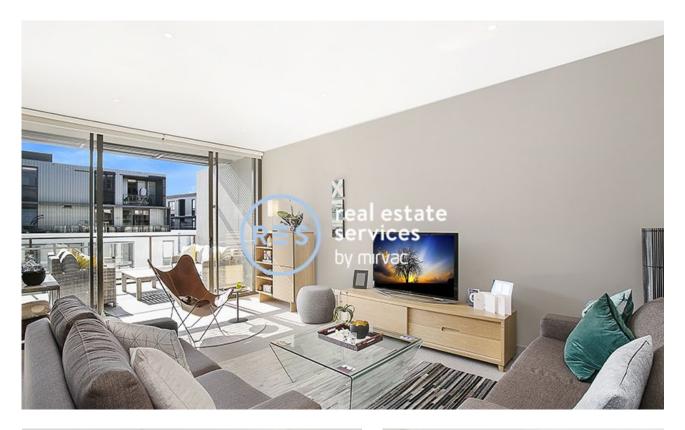

## Highly Sought After 2-Bedroom Apartment in Harold \$740 Book Your Inspection Now ! Park

This 94sqm, 6th floor Apartment features:

- Spacious bedrooms with generous built-in wardrobes
- Open-plan living and dining area, leading to the balcony
- Contemporary kitchen with stone benchtops and Miele appliances
- Ultramodern bathrooms with vanity storage
- Good size balcony, perfect for entertaining
- Internal laundry with washer and dryer included
- Secure car space and storage cage included
- Ducted A/C, video intercom and NBN connectivity
- 400m to the Heritage-listed Tramsheds, light rail station and public transport