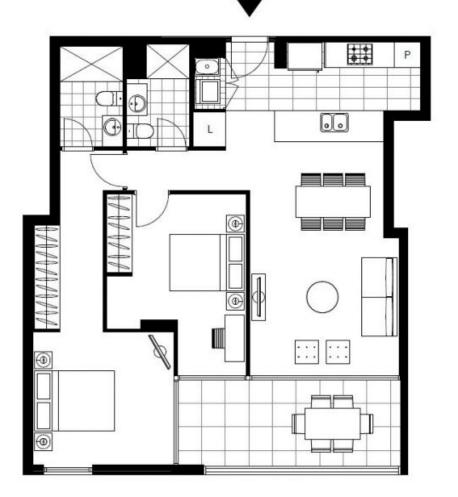

Plans shown are only indicative of layout. Dimensions are approximate.

GLEBE, NSW 605/10 Scotsman Street