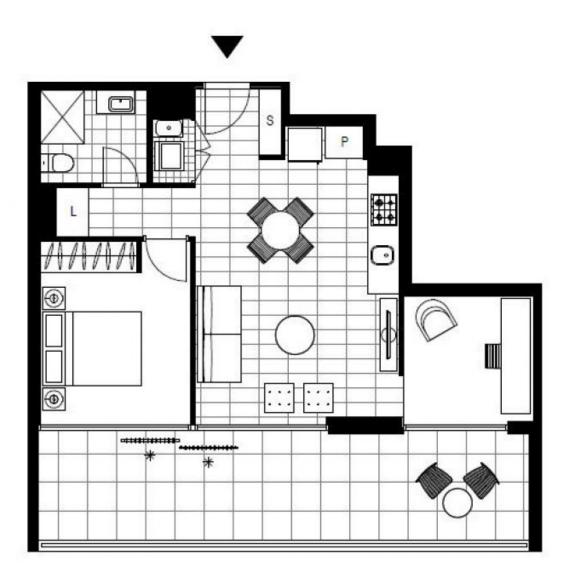

## **GLEBE, NSW** 703/10 Scotsman Street

## Deposit Taken- Please call Harry on 0401 545 440 for more apartments

This 76sqm, 7th floor Apartment offers;

- Modern kitchen with stone benchtop and Miele appliances
- Well-appointed bedroom with floor to ceiling built-in wardrobe
- Separate study room with access to balcony
- Sleek bathroom with plenty of storage
- Large North facing balcony with access from living area
- Internal laundry with washing machine and dryer included
- Secure basement car space and storage cage included
- Ducted A/C, video intercom and NBN connectivity
- 500m to buses, the light rail and the Tramsheds