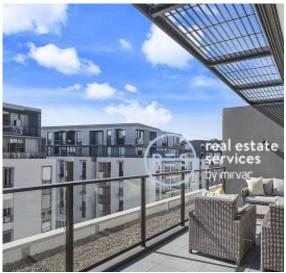

## Deposit Taken- Please call Harry on 0401 545 440 for more apartments

This 76sqm, 7th floor Apartment offers;

- Modern kitchen with stone benchtop and Miele appliances
- Well-appointed bedroom with floor to ceiling built-in wardrobe
- Separate study room with access to balcony
- Sleek bathroom with plenty of storage
- Large North facing balcony with access from living area
- Internal laundry with washing machine and dryer included
- Secure basement car space and storage cage included
- Ducted A/C, video intercom and NBN connectivity
- 500m to buses, the light rail and the Tramsheds