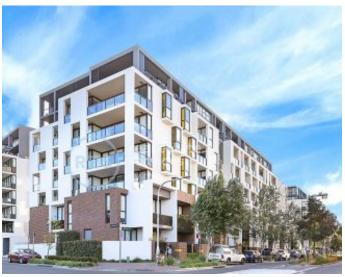

## GLEBE, NSW 701/122 Ross Street

## **Deposit Taken**

This 98sqm, 2-Bedroom 7th floor Apartment features: Garden View 2-Bedroom Apartment in Harold Park

- Spacious bedrooms with generous built-in wardrobes
- Open-plan living and dining area, leading to the balcony
- Modern kitchen with stone benchtops and Miele appliances
- Sleek bathrooms with plenty of storage, bath in ensuite
- Balcony overlooking the internal gardens, rare 2nd balcony off bedroom
- Internal laundry with washer and dryer included
- Secure car space and storage cage included
- Ducted A/C, video intercom and NBN connectivity
- 300m to the Heritage-listed Tramsheds, light rail station and public transport