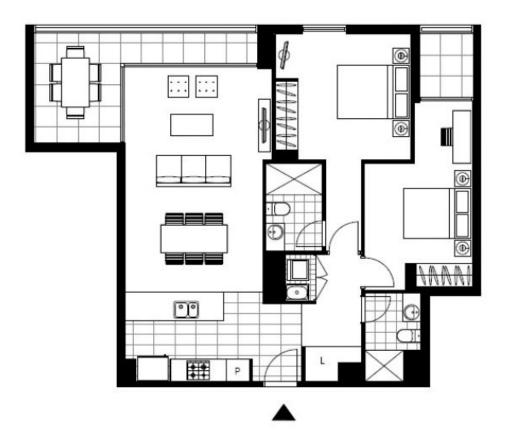

## **Deposit Taken**

This 98sqm, 2-Bedroom 7th floor Apartment features: Garden View 2-Bedroom Apartment in Harold Park

- Spacious bedrooms with generous built-in wardrobes
- Open-plan living and dining area, leading to the balcony
- Modern kitchen with stone benchtops and Miele appliances
- Sleek bathrooms with plenty of storage, bath in ensuite
- Balcony overlooking the internal gardens, rare 2nd balcony off bedroom
- Internal laundry with washer and dryer included
- Secure car space and storage cage included
- Ducted A/C, video intercom and NBN connectivity
- 300m to the Heritage-listed Tramsheds, light rail station and public transport

## **Deposit Taken**

Contact: Matthew Matthews

02 8588 8888 0418 266 590 Stuart Nohra 02 8588 8888 0432 206 000

Type: Apartment
Date Available: 03/01/2020
Bond: \$3180

https://www.resbymirvac.com

Plans shown are only indicative of layout. Dimensions are approximate.