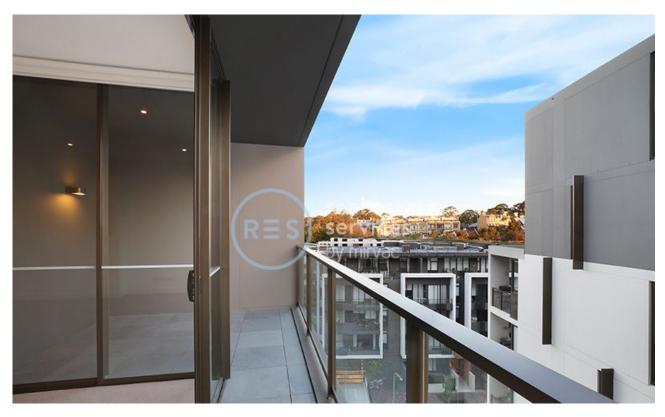

## **Deposit Taken**

This 98sqm, 2-Bedroom 7th floor Apartment features: Garden View 2-Bedroom Apartment in Harold Park

- Spacious bedrooms with generous built-in wardrobes
- Open-plan living and dining area, leading to the balcony
- Modern kitchen with stone benchtops and Miele appliances
- Sleek bathrooms with plenty of storage, bath in ensuite
- Balcony overlooking the internal gardens, rare 2nd balcony off bedroom
- Internal laundry with washer and dryer included
- Secure car space and storage cage included
- Ducted A/C, video intercom and NBN connectivity
- 300m to the Heritage-listed Tramsheds, light rail station and public transport