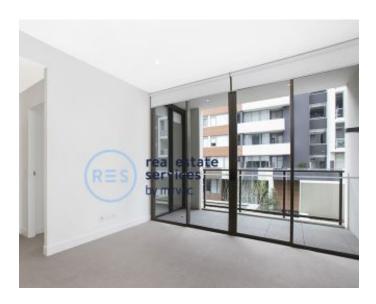

#### Modern 1-Bedroom Apartment with Parking in Glebe

This 5th floor, Harold Park Apartment features:

- Spacious bedroom with generous built-in wardrobe
- Well-appointed living area, leading to North facing balcony
- Contemporary kitchen with stone benchtop and Miele appliances
- Sleek bathroom with plenty of vanity storage
- Internal laundry with washing machine and dryer included
- Secure car space and storage cage included
- Ducted A/C, video intercom and NBN connectivity
- 450m to the Heritage-listed Tramsheds, light rail and public transport