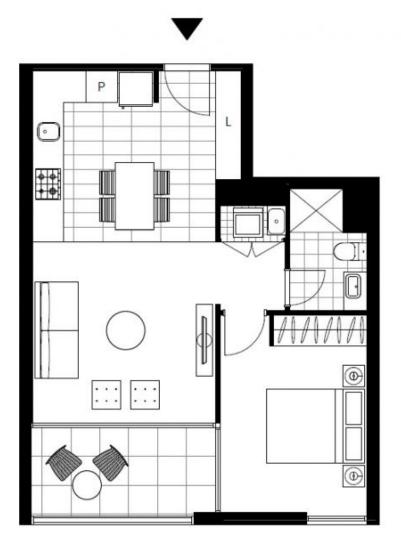

#### Modern 1-Bedroom Apartment with Parking in Glebe

This 5th floor, Harold Park Apartment features:

- Spacious bedroom with generous built-in wardrobe
- Well-appointed living area, leading to North facing balcony
- Contemporary kitchen with stone benchtop and Miele appliances
- Sleek bathroom with plenty of vanity storage
- Internal laundry with washing machine and dryer included
- Secure car space and storage cage included
- Ducted A/C, video intercom and NBN connectivity
- 450m to the Heritage-listed Tramsheds, light rail and public transport

Plans shown are only indicative of layout. Dimensions are approximate.