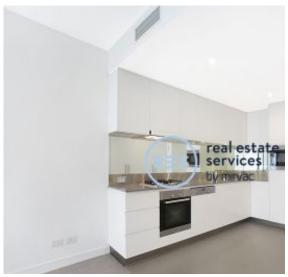

#### Modern 1-Bedroom Apartment with Parking in Glebe

This 5th floor, Harold Park Apartment features:

- Spacious bedroom with generous built-in wardrobe
- Well-appointed living area, leading to North facing balcony
- Contemporary kitchen with stone benchtop and Miele appliances
- Sleek bathroom with plenty of vanity storage
- Internal laundry with washing machine and dryer included
- Secure car space and storage cage included
- Ducted A/C, video intercom and NBN connectivity
- 450m to the Heritage-listed Tramsheds, light rail and public transport