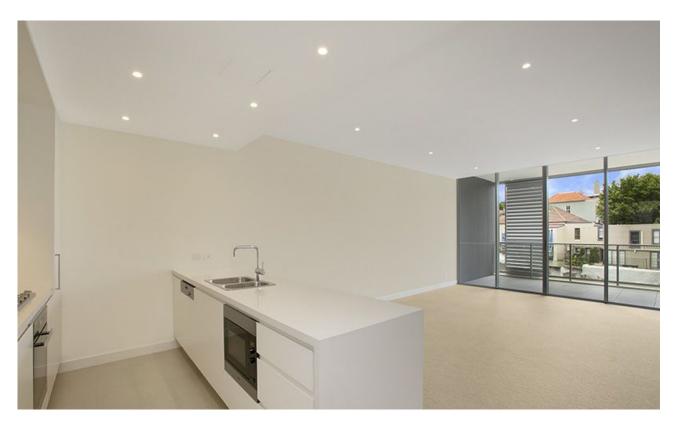

## **DEPOSIT TAKEN**

This over sized park facing two bedroom unit has to offer;

- Two double bedrooms with built in storage in each
- Large kitchen with all Miele white goods (except fridge)
- North-facing entertainers balcony off living area
- Internal laundry with washer and dryer included
- Within walking distance to local amenities