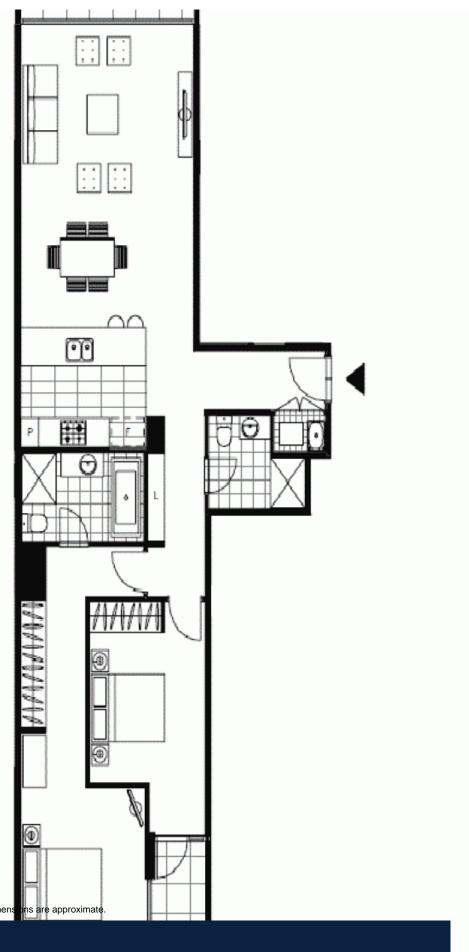

## **DEPOSIT TAKEN**

This over sized park facing two bedroom unit has to offer;

- Two double bedrooms with built in storage in each
- Large kitchen with all Miele white goods (except fridge)
- North-facing entertainers balcony off living area
- Internal laundry with washer and dryer included
- Within walking distance to local amenities

Call Harold Park Real Estate to see what we have available.

800

Contact: Matthew Matthews

> 02 8588 8888 0418 266 590

Type: Apartment Date Available: 27/08/2015

Bond: \$3200

https://www.resbymirvac.com

Plans shown are only indicative of layout. Dimens