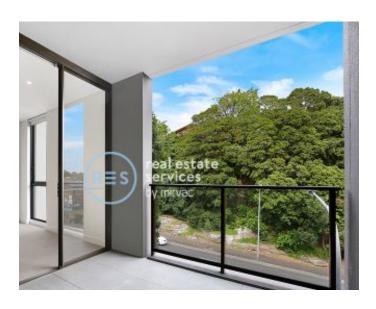

## Deposit Taken | More are available, call our team on: 02 8588 8888

This 66sqm, 4th-floor Apartment features:

Study nook, perfect for a home office

Large 1-Bedroom Apartment in Harold Park

- Spacious bedroom with generous built-in wardrobe
- Open-plan living and dining area, leading to the balcony
- Contemporary kitchen with stone benchtop and Miele appliances
- Ultramodern bathroom with vanity storage
- Generous balcony, perfect for entertaining
- Internal laundry with washer and dryer included
- Study nook at entry, perfect for a home office
- Secure storage cage included
- Ducted A/C, video intercom and NBN connectivity