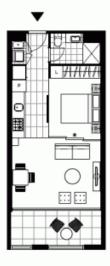

## Perfectly Situated Open Plan 1 Bedroom Apartment CONVENIENTLY LOCATED

- Superbly appointed kitchen with Caesar Stone tops, Miele appliances
- Bi-folds separating living and dining, opening to private balcony
- Internal laundry with washing machine & dryer INCLUDED
- Ample internal storage PLUS storage cage in basement
- Within moments walk to public transport, shops, & cafes

LEVEL 2,4

Plans shown are only indicative of layout. Dimensions are approximate.