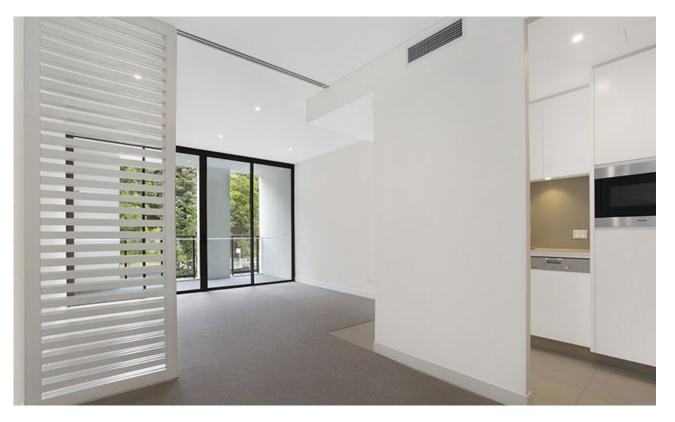

## Perfectly Situated Open Plan 1 Bedroom Apartment CONVENIENTLY LOCATED

- Superbly appointed kitchen with Caesar Stone tops, Miele appliances
- Bi-folds separating living and dining, opening to private balcony
- Internal laundry with washing machine & dryer INCLUDED
- Ample internal storage PLUS storage cage in basement
- Within moments walk to public transport, shops, & cafes