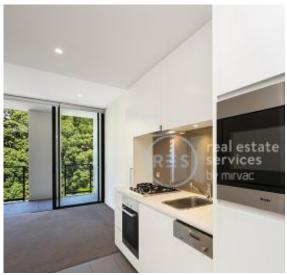

## Stylish and Modern, Open-Plan Apartment in Glebe

This 50sqm, Level 4 Apartment offers;

- Modern kitchen with stone benchtop and built-in appliances
- Bedroom space with floor to ceiling built-in wardrobe and sliding partition doors
- Sleek bathroom with plenty of storage
- Large balcony with leafy outlook
- Internal laundry with washing machine and dryer included
- Ducted A/C, video intercom and NBN connectivity
- Walking distance to buses, the light rail and the Tramsheds