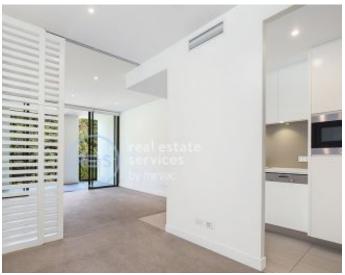

## Stylish and Modern, Open-Plan Apartment in Glebe

This 50sqm, Level 4 Apartment offers;

- Modern kitchen with stone benchtop and built-in appliances
- Bedroom space with floor to ceiling built-in wardrobe and sliding partition doors
- Sleek bathroom with plenty of storage
- Large balcony with leafy outlook
- Internal laundry with washing machine and dryer included
- Ducted A/C, video intercom and NBN connectivity
- Walking distance to buses, the light rail and the Tramsheds