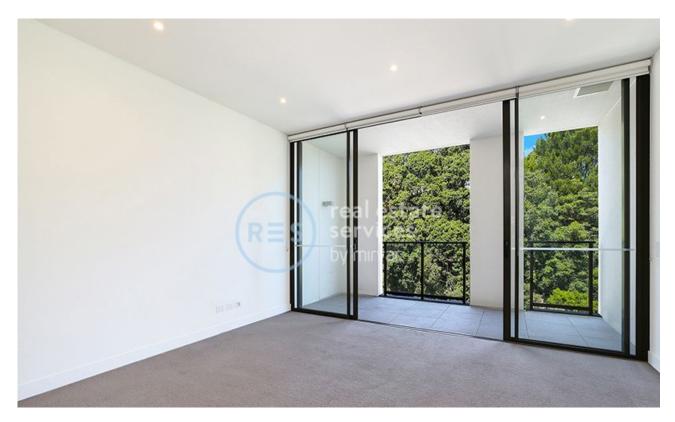

## Stylish and Modern, Open-Plan Apartment in Glebe

This 50sqm, Level 4 Apartment offers;

- Modern kitchen with stone benchtop and built-in appliances
- Bedroom space with floor to ceiling built-in wardrobe and sliding partition doors
- Sleek bathroom with plenty of storage
- Large balcony with leafy outlook
- Internal laundry with washing machine and dryer included
- Ducted A/C, video intercom and NBN connectivity
- Walking distance to buses, the light rail and the Tramsheds