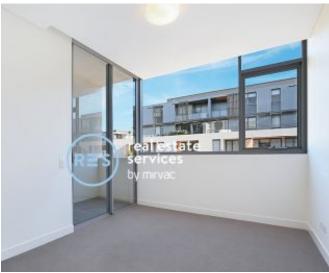

## Highly Sought After 2-Bedroom Apartment in Harold Park

This 116sqm, 4th floor Apartment features:

- Large bedrooms with generous built-in wardrobes
- Open-plan living and dining area, leading to the balcony
- Contemporary kitchen with stone benchtops and Miele appliances
- Sleek bathrooms with plenty of vanity storage, bath in ensuite
- North East-facing balcony, overlooking the park
- Internal laundry with washer and dryer included
- Secure car space and storage cage included
- Ducted A/C, video intercom and NBN connectivity
- 280m to the Heritage-listed Tramsheds, light rail station and public transport