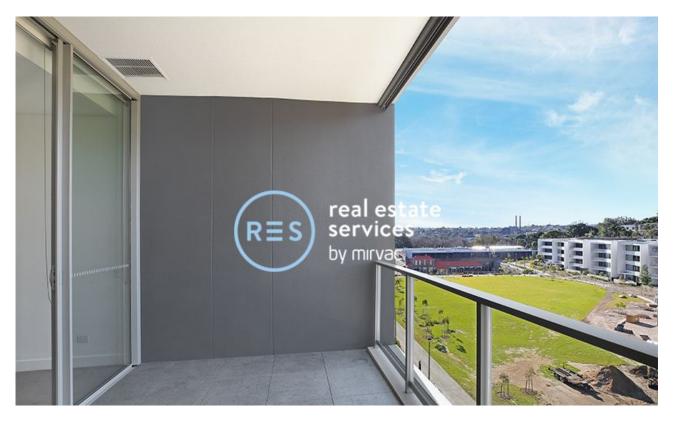

## Highly Sought After 2-Bedroom Apartment in Harold Park

This 116sqm, 4th floor Apartment features:

- Large bedrooms with generous built-in wardrobes
- Open-plan living and dining area, leading to the balcony
- Contemporary kitchen with stone benchtops and Miele appliances
- Sleek bathrooms with plenty of vanity storage, bath in ensuite
- North East-facing balcony, overlooking the park
- Internal laundry with washer and dryer included
- Secure car space and storage cage included
- Ducted A/C, video intercom and NBN connectivity
- 280m to the Heritage-listed Tramsheds, light rail station and public transport