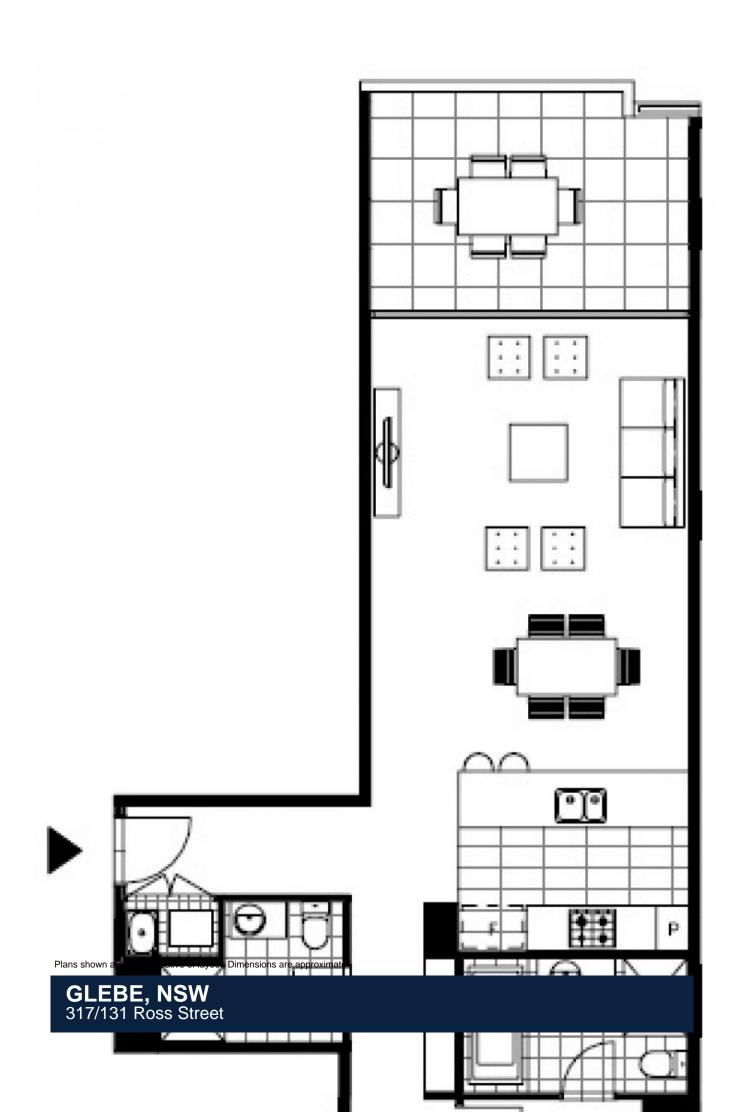

## GLEBE, NSW 317/131 Ross Street

## Highly Sought After 2-Bedroom Apartment in Harold Park

This 116sqm, 4th floor Apartment features:

- Large bedrooms with generous built-in wardrobes
- Open-plan living and dining area, leading to the balcony
- Contemporary kitchen with stone benchtops and Miele appliances
- Sleek bathrooms with plenty of vanity storage, bath in ensuite
- North East-facing balcony, overlooking the park
- Internal laundry with washer and dryer included
- Secure car space and storage cage included
- Ducted A/C, video intercom and NBN connectivity
- 280m to the Heritage-listed Tramsheds, light rail station and public transport