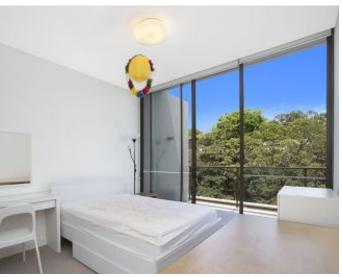

## **DEPOSIT TAKEN**

This large 97sqm 2-Bedroom Apartment offers:

- Large bedrooms with floor to ceiling built-in wardrobes
- Open-plan living and dining area flowing onto balcony
- Modern kitchen with stone benchtops and Miele appliances
- Sleek bathrooms with plenty of storage
- Large balcony, great for entertaining
- Internal laundry with washing machine and dryer included
- Secure car space included
- Ducted Air conditioning, video intercom and NBN connectivity
- 300m to the Tramsheds, light rail station and public transport