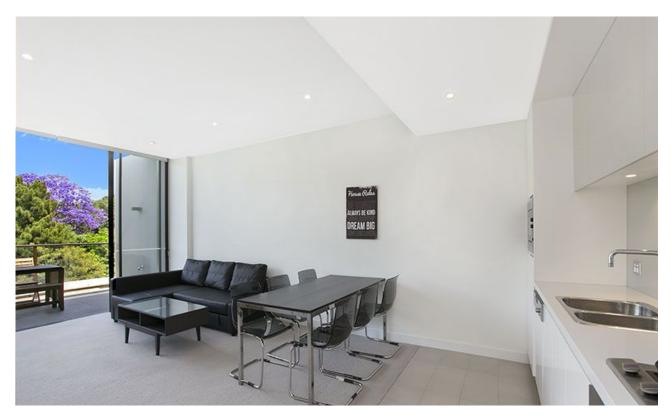

## **DEPOSIT TAKEN**

This large 97sqm 2-Bedroom Apartment offers:

- Large bedrooms with floor to ceiling built-in wardrobes
- Open-plan living and dining area flowing onto balcony
- Modern kitchen with stone benchtops and Miele appliances
- Sleek bathrooms with plenty of storage
- Large balcony, great for entertaining
- Internal laundry with washing machine and dryer included
- Secure car space included
- Ducted Air conditioning, video intercom and NBN connectivity
- 300m to the Tramsheds, light rail station and public transport