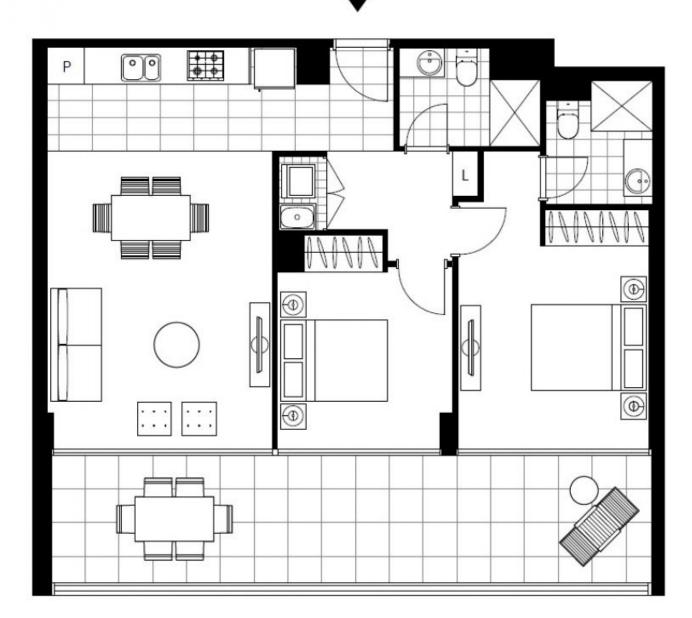

GLEBE, NSW** 606/2 Scotsman Street

## **DEPOSIT TAKEN**

This large 97sqm 2-Bedroom Apartment offers:

- Large bedrooms with floor to ceiling built-in wardrobes
- Open-plan living and dining area flowing onto balcony
- Modern kitchen with stone benchtops and Miele appliances
- Sleek bathrooms with plenty of storage
- Large balcony, great for entertaining
- Internal laundry with washing machine and dryer included
- Secure car space included
- Ducted Air conditioning, video intercom and NBN connectivity
- 300m to the Tramsheds, light rail station and public transport









## **DEPOSIT TAKEN**

Contact: Naz Sabzpouri

02 8588 8888 0401 545 440

Type: Apartment
Date Available: 22/07/2020
Bond: \$3080

https://www.resbymirvac.com

<sup>\*\*</sup>Apartment does not come with furniture\*\*



Plans shown are only indicative of layout. Dimensions are approximate.