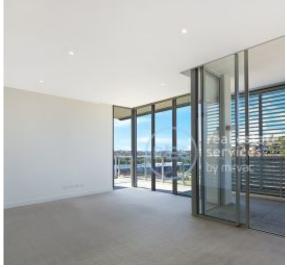

## **DEPOSIT TAKEN | your exclusive onsite experts**

This 150sgm, sixth-floor apartment features:

- Generous bedrooms with built-in wardrobes
- Open-plan living and dining area
- Contemporary kitchen with stone benchtops and Miele appliances
- Sleek bathrooms with vanity storage, bath in ensuite
- Large wrap-around balcony, overlooking Tramsheds and park
- Internal laundry with dryer included
- Two secure car spaces and storage cage included
- Ducted A/C, video intercom and NBN connectivity