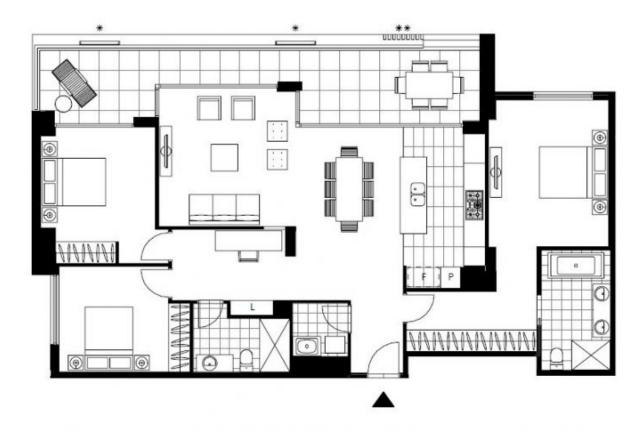

## **GLEBE, NSW** 615/131 Ross Street

## **DEPOSIT TAKEN | your exclusive onsite experts**

This 150sgm, sixth-floor apartment features:

- Generous bedrooms with built-in wardrobes
- Open-plan living and dining area
- Contemporary kitchen with stone benchtops and Miele appliances
- Sleek bathrooms with vanity storage, bath in ensuite
- Large wrap-around balcony, overlooking Tramsheds and park
- Internal laundry with dryer included
- Two secure car spaces and storage cage included
- Ducted A/C, video intercom and NBN connectivity