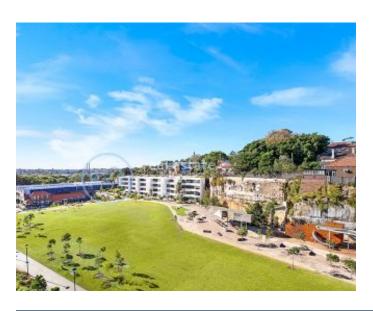

## **GLEBE, NSW** 615/131 Ross Street

## **DEPOSIT TAKEN | your exclusive onsite experts**

This 150sgm, sixth-floor apartment features:

- Generous bedrooms with built-in wardrobes
- Open-plan living and dining area
- Contemporary kitchen with stone benchtops and Miele appliances
- Sleek bathrooms with vanity storage, bath in ensuite
- Large wrap-around balcony, overlooking Tramsheds and park
- Internal laundry with dryer included
- Two secure car spaces and storage cage included
- Ducted A/C, video intercom and NBN connectivity