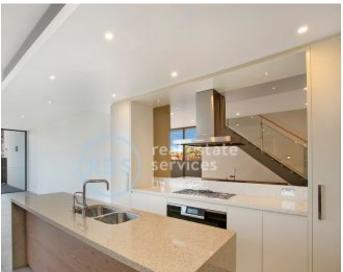

## **Deposit Taken!**

Positioned on the park, this over-sized 270sqm terrace offers; Rare Park Facing 3-Bedroom Terrace in Harold Park

- Modern kitchen with stone benchtops and Miele appliances
- Well-appointed bedrooms with floor to ceiling built-in wardrobes
- Private balcony off master bedroom
- Sleek bathroom with plenty of storage, bath in ensuite
- Large courtyard with direct access the park
- Internal laundry with washer and dryer included
- Two secure basement car spaces plus storage area included
- Ducted Air conditioning, video intercom and NBN connectivity
- Walking distance to buses, the light rail and the Tramsheds