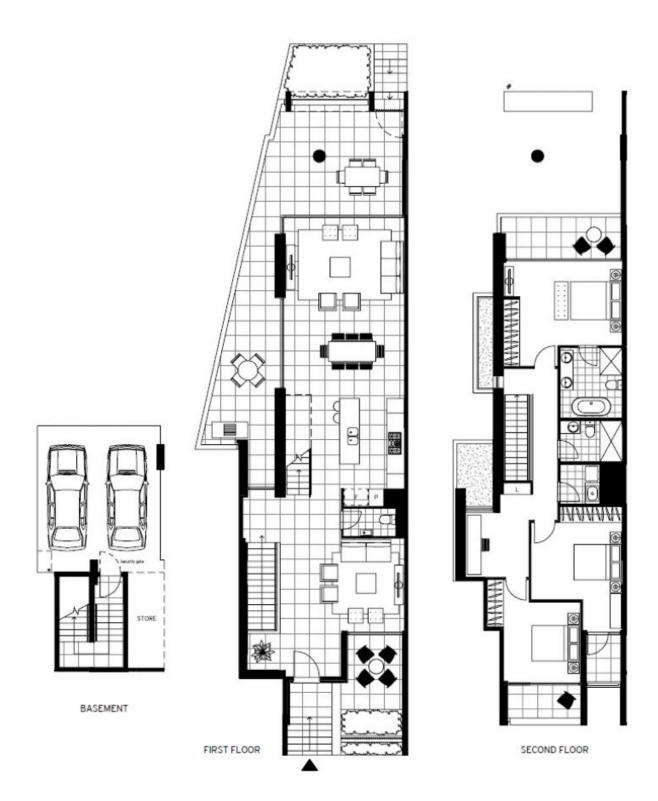

## **Deposit Taken!**

Positioned on the park, this over-sized 270sqm terrace offers; Rare Park Facing 3-Bedroom Terrace in Harold Park

- Modern kitchen with stone benchtops and Miele appliances
- Well-appointed bedrooms with floor to ceiling built-in wardrobes
- Private balcony off master bedroom
- Sleek bathroom with plenty of storage, bath in ensuite
- Large courtyard with direct access the park
- Internal laundry with washer and dryer included
- Two secure basement car spaces plus storage area included
- Ducted Air conditioning, video intercom and NBN connectivity
- Walking distance to buses, the light rail and the Tramsheds

Plans shown are only indicative of layout. Dimensions are approximate.