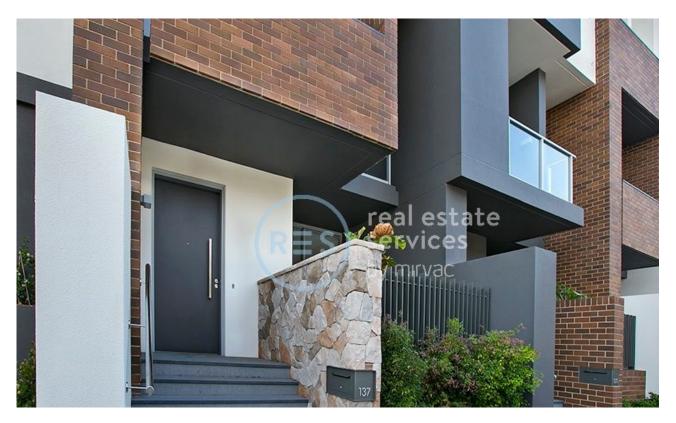

## **GLEBE, NSW** 137 Ross Street

## **Deposit Taken!**

Positioned on the park, this over-sized 270sqm terrace offers; Rare Park Facing 3-Bedroom Terrace in Harold Park

- Modern kitchen with stone benchtops and Miele appliances
- Well-appointed bedrooms with floor to ceiling built-in wardrobes
- Private balcony off master bedroom
- Sleek bathroom with plenty of storage, bath in ensuite
- Large courtyard with direct access the park
- Internal laundry with washer and dryer included
- Two secure basement car spaces plus storage area included
- Ducted Air conditioning, video intercom and NBN connectivity
- Walking distance to buses, the light rail and the Tramsheds