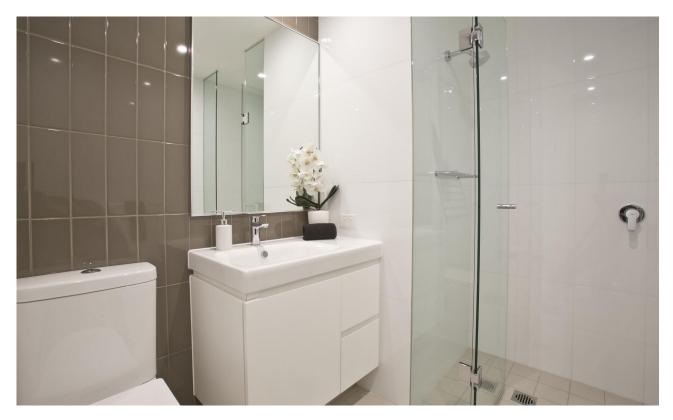

## GROUND FLOOR GARDEN APARTMENT - PETS ON APPLICATION

55SQM Garden apartment

- Open plan living flowing to sunny tiled outdoor area
- Double sized bedroom with built ins
- Galley style kitchen, Miele Appliances, Caesar Stone bench
- Additional security storage in basement
- Close to public transport, shops, university & cafes