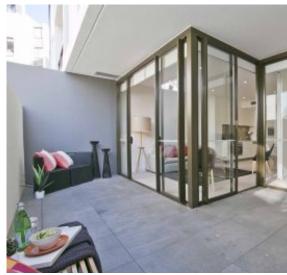

## GROUND FLOOR GARDEN APARTMENT - PETS ON APPLICATION

55SQM Garden apartment

- Open plan living flowing to sunny tiled outdoor area
- Double sized bedroom with built ins
- Galley style kitchen, Miele Appliances, Caesar Stone bench
- Additional security storage in basement
- Close to public transport, shops, university & cafes