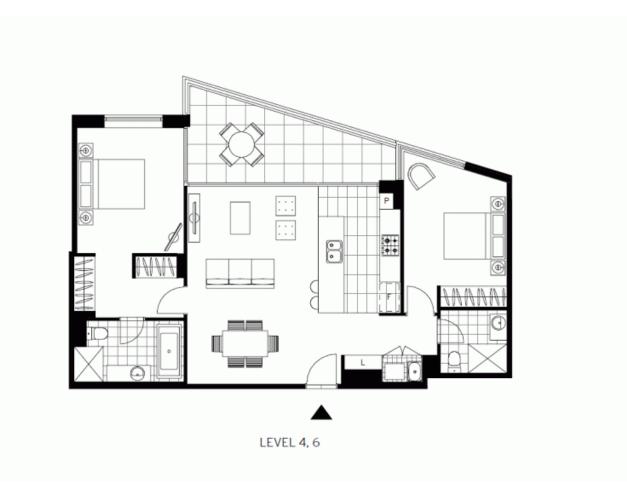

## **DEPOSIT TAKEN - OPEN CANCELLED**

Superbly appointed, split 2 bedroom unit has to offer -

- 119sqm of floor space, open plan living with Park-facing balcony
- Loads of natural light , offering windows from 3 boundaries, only 1 common wall
- Designer kitchen, Caesar Stone benchtop, Miele appliances
- Within walking distance to public transport, cafe & shops

Plans shown are only indicative of layout. Dimensions are approximate.