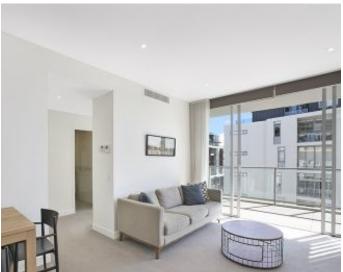

## SOLD

Harold Park - 1 Bedroom Plus media

Offering 68sqm, this 1 bedroom apartment offers a quiet aspect orientating to the new park within the premium Eden building of Harold Park by "Mirvac".

- Superbly appointed kitchen with Caesar Stone tops, Miele appliances
- Large bedroom with built in robes
- Internal laundry with washing machine & dryer INCLUDED
- Ample storage in kitchen
- Within moments walk to public transport, shops, & cafes
- Secure basement storage cage included