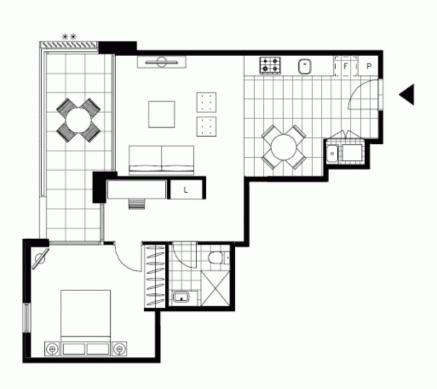

## SOLD

Harold Park - 1 Bedroom Plus media

Offering 68sqm, this 1 bedroom apartment offers a quiet aspect orientating to the new park within the premium Eden building of Harold Park by "Mirvac".

- Superbly appointed kitchen with Caesar Stone tops, Miele appliances
- Large bedroom with built in robes
- Internal laundry with washing machine & dryer INCLUDED
- Ample storage in kitchen
- Within moments walk to public transport, shops, & cafes
- Secure basement storage cage included

Move in and enjoy the local parks, waterfront and cafe lifestyle.

**SOLD** 

Contact: Matthew Matthews

02 8588 8888

0418 266 590

Type: Apartment
Sold Date: 09/09/2016
https://www.resbymirvac.com

LEVEL 5

Plans shown are only indicative of layout. Dimensions are approximate.