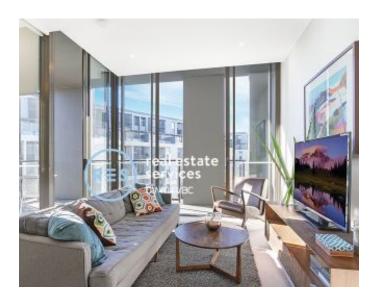

## Deposit Taken- Please call Harry on 0401 545 440 for DEPOSIT TAKEN more apartments

This 54sqm, 6th floor Apartment features:

- Large bedroom with generous built-in wardrobe
- Open-plan living and dining area, leading to the balcony
- Modern kitchen with stone benchtop and Miele appliances
- Sleek bathroom with plenty of storage
- North facing balcony, perfect for entertaining
- Internal laundry with washing machine and dryer included
- Secure storage cage included
- Ducted A/C, video intercom and NBN connectivity
- 450m to the Heritage-listed Tramsheds, light rail station and public transport