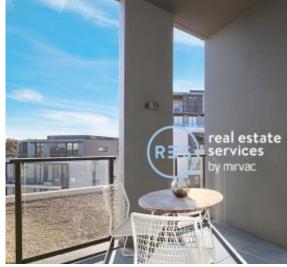

## Deposit Taken- Please call Harry on 0401 545 440 for DEPOSIT TAKEN more apartments

This 54sqm, 6th floor Apartment features:

- Large bedroom with generous built-in wardrobe
- Open-plan living and dining area, leading to the balcony
- Modern kitchen with stone benchtop and Miele appliances
- Sleek bathroom with plenty of storage
- North facing balcony, perfect for entertaining
- Internal laundry with washing machine and dryer included
- Secure storage cage included
- Ducted A/C, video intercom and NBN connectivity
- 450m to the Heritage-listed Tramsheds, light rail station and public transport