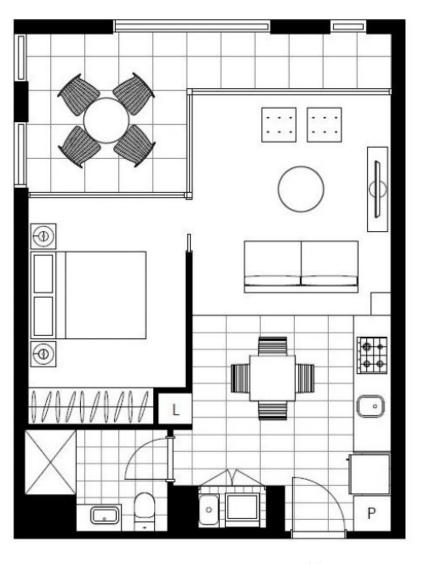

## Deposit Taken- Please call Harry on 0401 545 440 for DEPOSIT TAKEN more apartments

This 54sqm, 6th floor Apartment features:

- Large bedroom with generous built-in wardrobe
- Open-plan living and dining area, leading to the balcony
- Modern kitchen with stone benchtop and Miele appliances
- Sleek bathroom with plenty of storage
- North facing balcony, perfect for entertaining
- Internal laundry with washing machine and dryer included
- Secure storage cage included
- Ducted A/C, video intercom and NBN connectivity
- 450m to the Heritage-listed Tramsheds, light rail station and public transport

Plans shown are only indicative of layout. Dimensions are approximate.

**GLEBE, NSW** 609/2 Scotsman Street