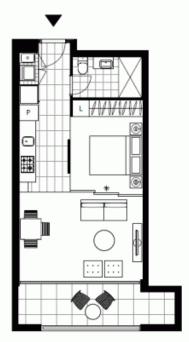

## **GLEBE, NSW** 203/2 Scotsman Street

## 50sqm - 1 Bedroom Open Plan Apartment THIS SUPERB APARTMENT OFFERS;

- Superbly appointed kitchen with Caesar Stone tops, Miele appliances
- Bi-folds separating living and dining, opening to private balcony
- Internal laundry with washing machine & dryer INCLUDED
- Ample internal storage PLUS storage cage in basement
- Within moments walk to public transport, shops, & cafes

https://www.resbymirvac.com

LEVEL 2

Plans shown are only indicative of layout. Dimensions are approximate.