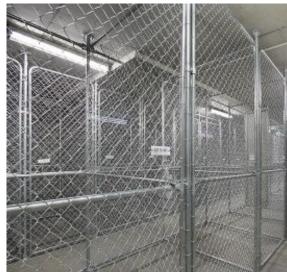

## 50sqm - 1 Bedroom Open Plan Apartment THIS SUPERB APARTMENT OFFERS;

- Superbly appointed kitchen with Caesar Stone tops, Miele appliances
- Bi-folds separating living and dining, opening to private balcony
- Internal laundry with washing machine & dryer INCLUDED
- Ample internal storage PLUS storage cage in basement
- Within moments walk to public transport, shops, & cafes