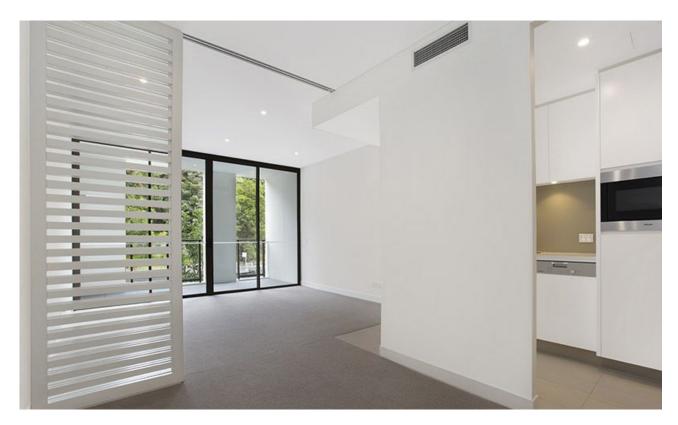

## 50sqm - 1 Bedroom Open Plan Apartment THIS SUPERB APARTMENT OFFERS;

- Superbly appointed kitchen with Caesar Stone tops, Miele appliances
- Bi-folds separating living and dining, opening to private balcony
- Internal laundry with washing machine & dryer INCLUDED
- Ample internal storage PLUS storage cage in basement
- Within moments walk to public transport, shops, & cafes