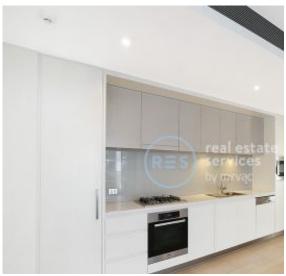

## Garden Facing Apartment with Parking in Harold Park

- Well-appointed bedrooms with generous built-in wardrobes
- Generous living and dining area, leading to the balcony
- Contemporary kitchen with stone benchtop and Miele appliances
- Stylish bathrooms with plenty of vanity storage
- Spacious balcony, overlooking the internal gardens
- Internal laundry with washing machine and dryer included
- Secure car space and storage cage included
- Ducted A/C, video intercom and NBN connectivity
- 450m to the Heritage-listed Tramsheds, light rail and public transport