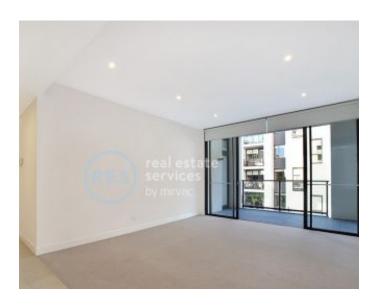

## GLEBE, NSW 506/22 Scotsman Street

This 90sqm, 5th floor Apartment features:

## Garden Facing Apartment with Parking in Harold Park

- Well-appointed bedrooms with generous built-in wardrobes
- Generous living and dining area, leading to the balcony
- Contemporary kitchen with stone benchtop and Miele appliances
- Stylish bathrooms with plenty of vanity storage
- Spacious balcony, overlooking the internal gardens
- Internal laundry with washing machine and dryer included
- Secure car space and storage cage included
- Ducted A/C, video intercom and NBN connectivity
- 450m to the Heritage-listed Tramsheds, light rail and public transport