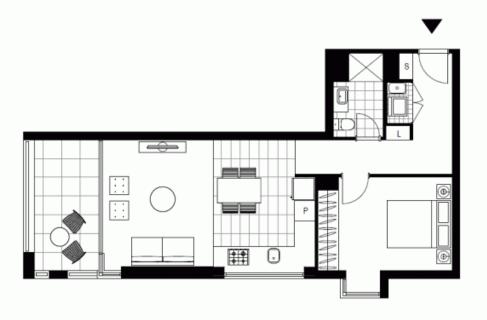

## One Of The Largest 1 Bedroom Units Available GREAT LOCATION

- Open plan living flowing to sunny balcony/courtyard with leafy outlook
- Double sized bedroom with built ins & desk nook
- Galley style kitchen, Miele Appliances, Caesar Stone tops
- Additional storage in basement
- Close to public transport, shops, university & cafes

CALL NOW for a private inspection 8588 8888

510 Contact:

Туре:

Bond:

Matthew Matthews 02 8588 8888 0418 266 590 Unit Date Available: 12/11/2014 \$2040 https://www.resbymirvac.com

LEVEL 1

Plans shown are only indicative of layout. Dimensions are approximate.