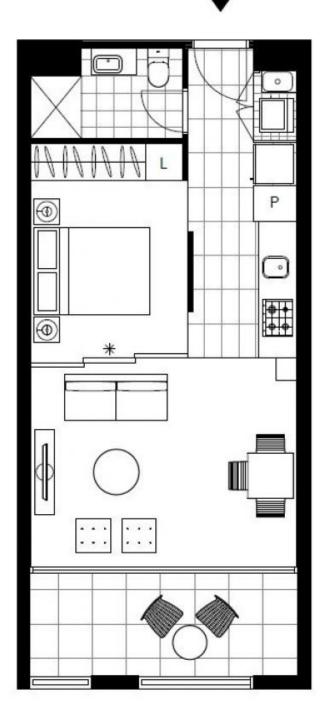

## Modern Studio Apartment in Harold Park

This 50sqm, Studio Apartment features:

- Spacious bedroom area separated by a sliding partition
- Open-plan living and dining area, leading to the balcony
- Contemporary kitchen with stone benchtop and Miele appliances
- Sleek bathroom with plenty of storage
- Generous balcony, perfect for entertaining
- Internal laundry with washing machine and dryer included
- Secure storage cage included
- Ducted A/C, video intercom and NBN connectivity
- 500m to the Heritage-listed Tramsheds, light rail station and public transport

## Call 0401 545 440 for more apartments!

Contact: Naz Sabzpouri

02 8588 8888 0401 545 440

Type: Apartment
Date Available: 19/08/2020
Bond: \$1600

https://www.resbymirvac.com

Plans shown are only indicative of layout. Dimensions are approximate.