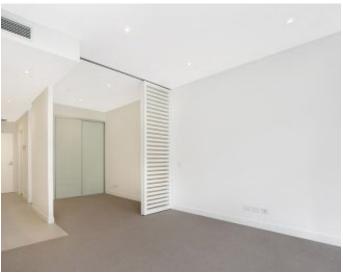

## Modern Studio Apartment in Harold Park

This 50sqm, Studio Apartment features:

- Spacious bedroom area separated by a sliding partition
- Open-plan living and dining area, leading to the balcony
- Contemporary kitchen with stone benchtop and Miele appliances
- Sleek bathroom with plenty of storage
- Generous balcony, perfect for entertaining
- Internal laundry with washing machine and dryer included
- Secure storage cage included
- Ducted A/C, video intercom and NBN connectivity
- 500m to the Heritage-listed Tramsheds, light rail station and public transport