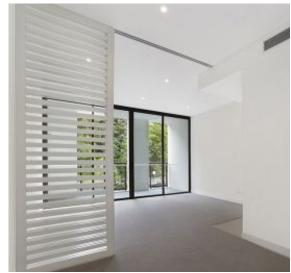

## Modern Studio Apartment in Harold Park

This 50sqm, Studio Apartment features:

- Spacious bedroom area separated by a sliding partition
- Open-plan living and dining area, leading to the balcony
- Contemporary kitchen with stone benchtop and Miele appliances
- Sleek bathroom with plenty of storage
- Generous balcony, perfect for entertaining
- Internal laundry with washing machine and dryer included
- Secure storage cage included
- Ducted A/C, video intercom and NBN connectivity
- 500m to the Heritage-listed Tramsheds, light rail station and public transport