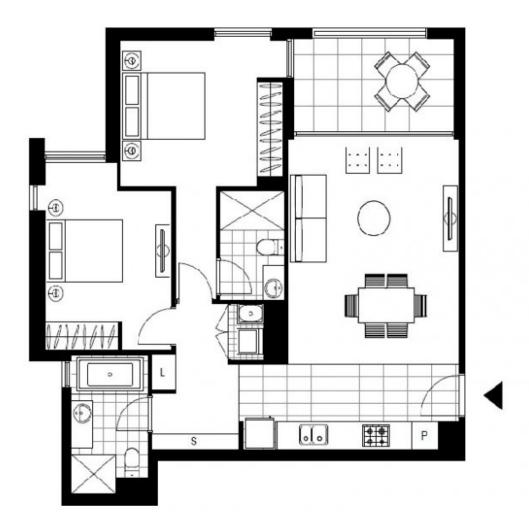

## OPEN FOR INSPECTION - SAT 8th AUG 10.40-11.10AM

This open plan style two bedroom has to offer;

- Large 90sqm 2 Bedroom Unit
- Open Plan living & dining
- Only 2.5km from Sydney CBD
- Developed by Mirvac, complete with the signature quality fixtures and finishes the brand is known for  $\,$
- Open walkways to the Harbor Foreshore, Blackwattle Bay and beyond
- Minutes to the light rail station, Harold Park is well connected to Darling Harbour, Paddy's Markets

Chinatown and Central Station.

Contact: Matthew Matthews

02 8588 8888 0418 266 590

Type: Apartment
Date Available: 22/08/2015
Bond: \$3040

https://www.resbymirvac.com

Plans shown are only indicative of layout. Dimensions are approximate.