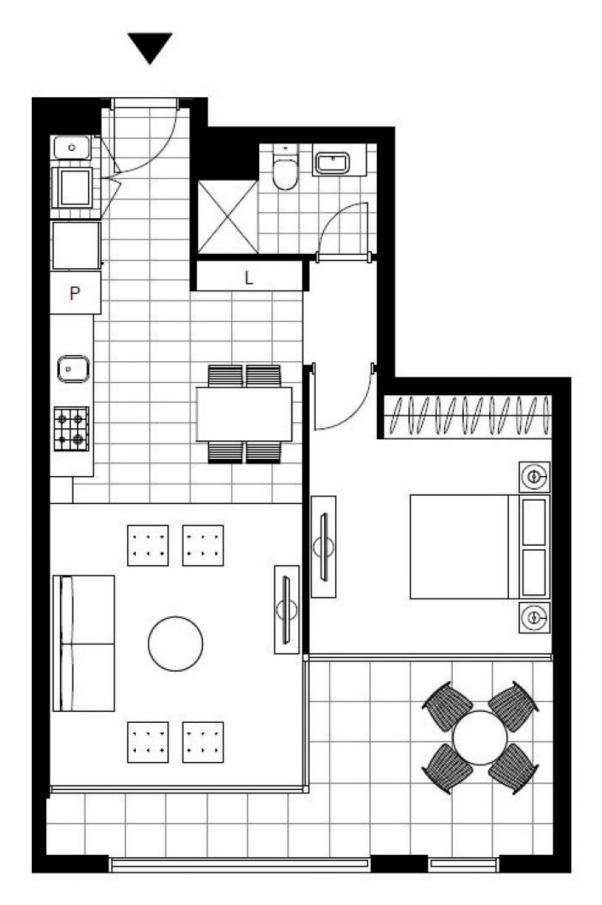

## Deposit taken- More apartments available- Call Harry DEPOSIT TAKEN ! 0401 545 440

This 68sqm, 4th floor Apartment has to offer:

- Large bedroom with built-in wardrobe
- Spacious balcony, great for entertaining
- Stone benchtops and Miele appliances in kitchen
- Modern bathroom with vanity storage
- Open plan living and dining area
- Internal laundry with washing machine and dryer included
- Secure basement storage cage included
- Ducted A/C, video intercom and NBN connectivity
- 500m walk to buses, the light rail and the Tramsheds

Plans shown are only indicative of layout. Dimensions are approximate.

GLEBE, NSW 403/2 Scotsman Street