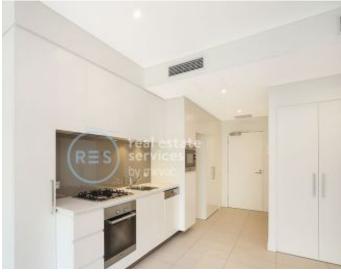

## Deposit taken- More apartments available- Call Harry DEPOSIT TAKEN ! 0401 545 440

This 68sqm, 4th floor Apartment has to offer:

- Large bedroom with built-in wardrobe
- Spacious balcony, great for entertaining
- Stone benchtops and Miele appliances in kitchen
- Modern bathroom with vanity storage
- Open plan living and dining area
- Internal laundry with washing machine and dryer included
- Secure basement storage cage included
- Ducted A/C, video intercom and NBN connectivity
- 500m walk to buses, the light rail and the Tramsheds