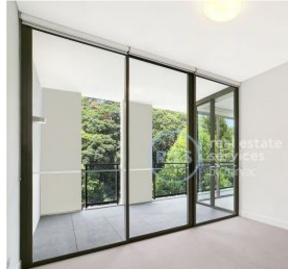

## Deposit taken- More apartments available- Call Harry DEPOSIT TAKEN ! 0401 545 440

This 68sqm, 4th floor Apartment has to offer:

- Large bedroom with built-in wardrobe
- Spacious balcony, great for entertaining
- Stone benchtops and Miele appliances in kitchen
- Modern bathroom with vanity storage
- Open plan living and dining area
- Internal laundry with washing machine and dryer included
- Secure basement storage cage included
- Ducted A/C, video intercom and NBN connectivity
- 500m walk to buses, the light rail and the Tramsheds