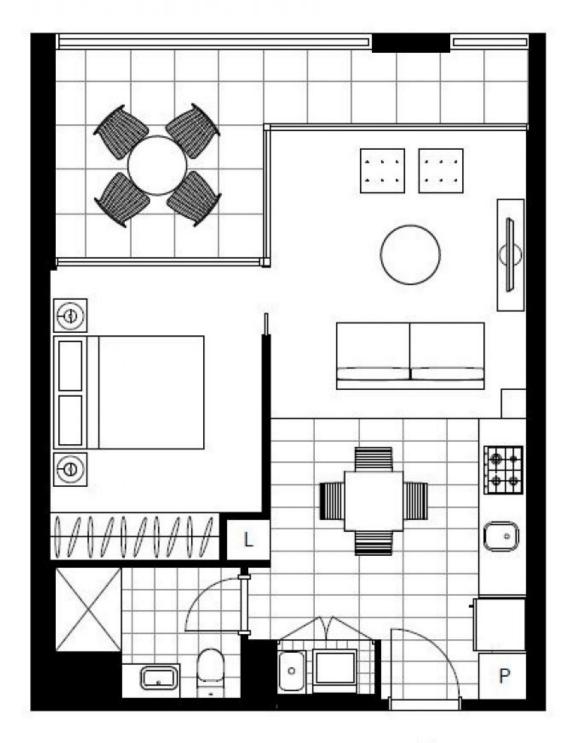

## Light-Filled 1-Bedroom Apartment in Mirvac's Harold Park

This 55sqm, 4th floor Apartment features:

- Large bedroom with generous built-in wardrobes
- Spacious living and dining area, leading to the balcony
- Modern kitchen with stone benchtop and Miele appliances
- Sleek bathroom with plenty of vanity storage
- Internal laundry with washing machine and dryer included
- Secure storage cage included
- Ducted Air conditioning, video intercom and NBN connectivity
- 400m to the Tramsheds, light rail station and public transport

Plans shown are only indicative of layout. Dimensions are approximate.

GLEBE, NSW 416/2 Scotsman Street