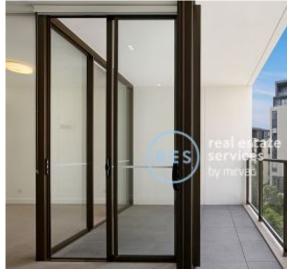

## Light-Filled 1-Bedroom Apartment in Mirvac's Harold Park

This 55sqm, 4th floor Apartment features:

- Large bedroom with generous built-in wardrobes
- Spacious living and dining area, leading to the balcony
- Modern kitchen with stone benchtop and Miele appliances
- Sleek bathroom with plenty of vanity storage
- Internal laundry with washing machine and dryer included
- Secure storage cage included
- Ducted Air conditioning, video intercom and NBN connectivity
- 400m to the Tramsheds, light rail station and public transport