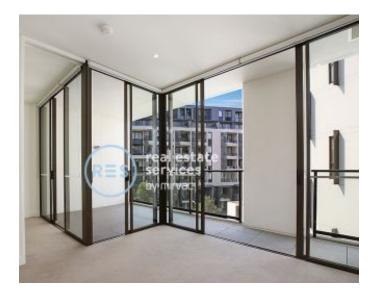

## Light-Filled 1-Bedroom Apartment in Mirvac's Harold Park

This 55sqm, 4th floor Apartment features:

- Large bedroom with generous built-in wardrobes
- Spacious living and dining area, leading to the balcony
- Modern kitchen with stone benchtop and Miele appliances
- Sleek bathroom with plenty of vanity storage
- Internal laundry with washing machine and dryer included
- Secure storage cage included
- Ducted Air conditioning, video intercom and NBN connectivity
- 400m to the Tramsheds, light rail station and public transport