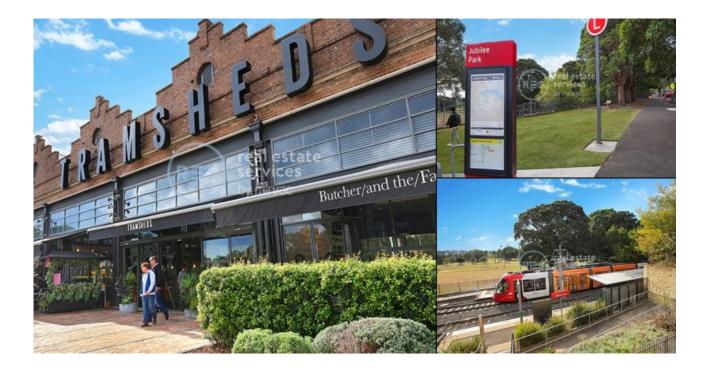

## Light-Filled 1-Bedroom Apartment in Mirvac's Harold Park

This 55sqm, 4th floor Apartment features:

- Large bedroom with generous built-in wardrobes
- Spacious living and dining area, leading to the balcony
- Modern kitchen with stone benchtop and Miele appliances
- Sleek bathroom with plenty of vanity storage
- Internal laundry with washing machine and dryer included
- Secure storage cage included
- Ducted Air conditioning, video intercom and NBN connectivity
- 400m to the Tramsheds, light rail station and public transport