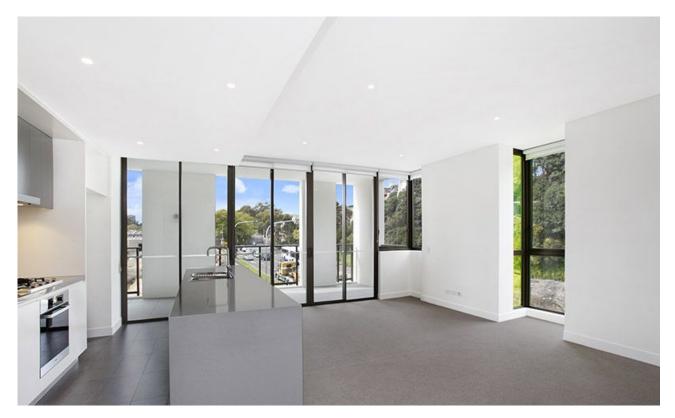

## **DEPOSIT TAKEN! OPEN INSPECTION CANCELLED**

This 119sqm 2-bedroom apartment has to offer;

- Two large bedrooms with built-ins
- Main bathroom with bath
- Modern kitchen with Miele appliances
- Large balcony off living area
- Study nook at entry
- Internal laundry with appliances
- Secure carspace AND storage cage
- Close to light rail and buses