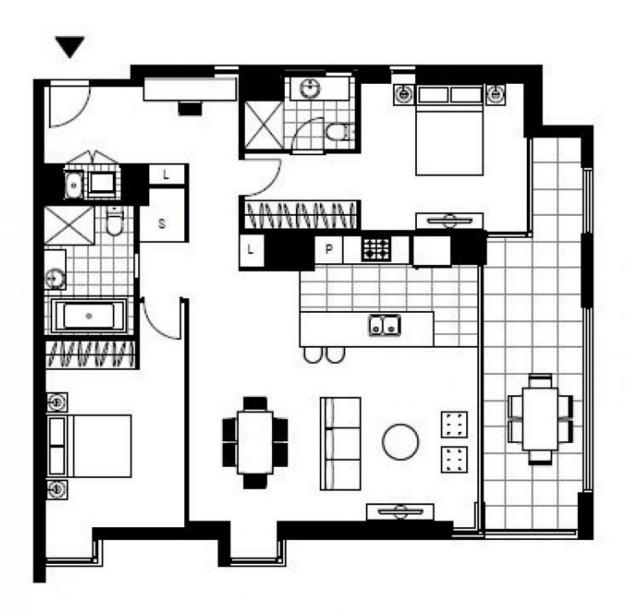

## **DEPOSIT TAKEN! OPEN INSPECTION CANCELLED**

This 119sqm 2-bedroom apartment has to offer;

- Two large bedrooms with built-ins
- Main bathroom with bath
- Modern kitchen with Miele appliances
- Large balcony off living area
- Study nook at entry
- Internal laundry with appliances
- Secure carspace AND storage cage
- Close to light rail and buses