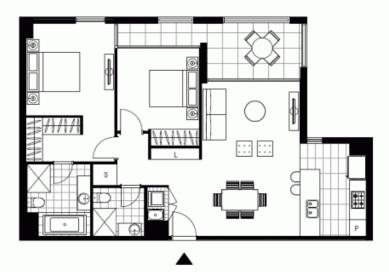

## Over Sized and Suberbly Appointed 2 Bedroom Apartment

This oversize two bedroom offers;

- One of Locarno's best 2 bedroom apartments with secure parking
- 97 sqm of floor space, open plan living with large 4th floor balcony
- Loads of natural light
- Superbly appointment kitchen, Caesar Stone bench tops, Miele appliances
- Within walking distance to public transport, cafe & shops

LEVEL 2,4

Plans shown are only indicative of layout. Dimensions are approximate.