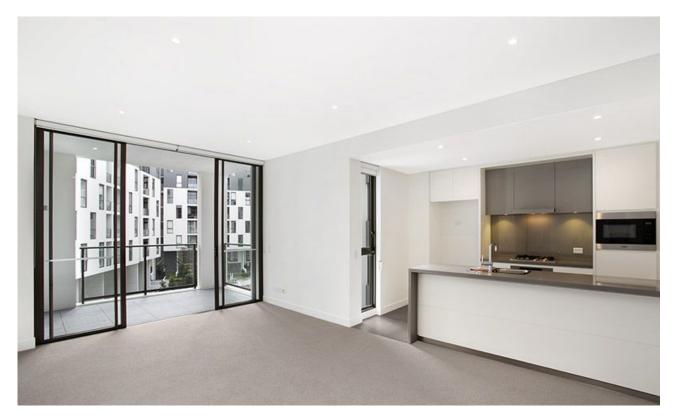

## Over Sized and Suberbly Appointed 2 Bedroom Apartment

This oversize two bedroom offers;

- One of Locarno's best 2 bedroom apartments with secure parking
- 97 sqm of floor space, open plan living with large 4th floor balcony
- Loads of natural light
- Superbly appointment kitchen, Caesar Stone bench tops, Miele appliances
- Within walking distance to public transport, cafe & shops