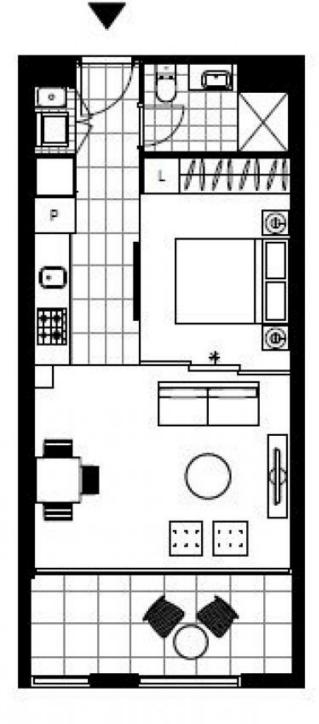

## Deposit taken- More apartments available- Call Harry 0401 545 440

This Premium, 50sqm apartment features:

- Well appointed bedroom with built-in wardrobe and sliding privacy partition doors
- Generous living and dining area, with access to balcony
- Quality kitchen with stone benchtop and built-in Miele appliances
- Modern bathroom with plenty of generous storage
- Internal laundry with washing machine and dryer included
- Secure storage cage included
- Ducted A/C, video intercom and NBN connectivity
- 450m to the Heritage-listed Tramsheds, light rail and public transport