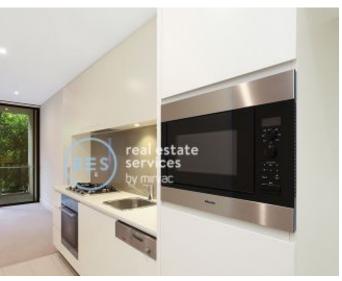

## Deposit taken- More apartments available- Call Harry 0401 545 440

This Premium, 50sqm apartment features:

- Well appointed bedroom with built-in wardrobe and sliding privacy partition doors
- Generous living and dining area, with access to balcony
- Quality kitchen with stone benchtop and built-in Miele appliances
- Modern bathroom with plenty of generous storage
- Internal laundry with washing machine and dryer included
- Secure storage cage included
- Ducted A/C, video intercom and NBN connectivity
- 450m to the Heritage-listed Tramsheds, light rail and public transport