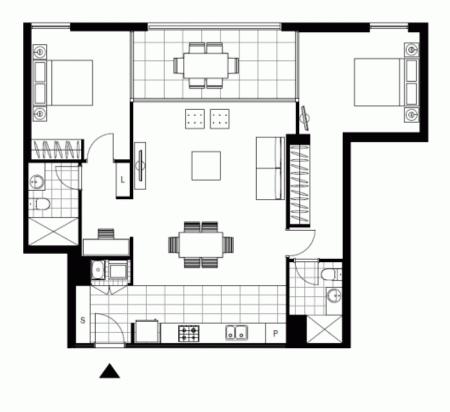

Spacious light filled open plan living and dining areas Floor to ceiling glass doors to sun drenched entertainers balcony Stylish Miele kitchen with stone bench tops 2 generous bedrooms both with built ins, master with en suite Internal laundry with washing machine & dryer Secure parking with storage in basement

720 Contact: Type:

Matthew Matthews 02 8588 8888 0418 266 590 Unit Date Available: 01/10/2014

Bond: \$2880 https://www.resbymirvac.com

Plans shown are only indicative of layout. Dimensions are approximate.