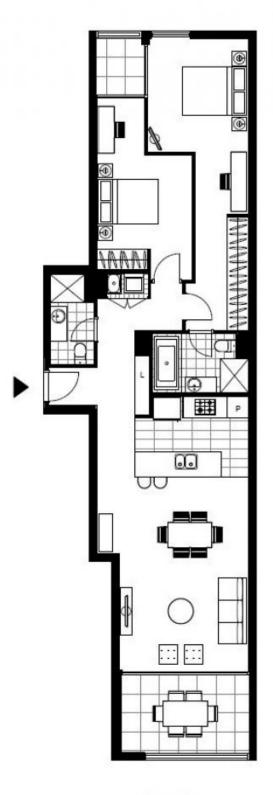

## Oversized 2-Bedroom Apartment with Parking in DEPOSIT TAKEN - More **Harold Park**

This 109sqm, 5th floor Apartment features:

- Generous sized bedrooms with ample built-in wardrobe space
- Well-appointed living and dining area, leading to the balcony
- Contemporary kitchen with stone benchtops and Miele appliances
- Stylish bathrooms with plenty of vanity storage, bath in ensuite
- North-facing balcony, perfect for entertaining
- Internal laundry with washing machine and dryer included
- Secure car space included
- Ducted A/C, video intercom and NBN connectivity
- 450m to the Heritage-listed Tramsheds, light rail and public transport

LEVEL 3,5

Plans shown are only indicative of layout. Dimensions are approximate.