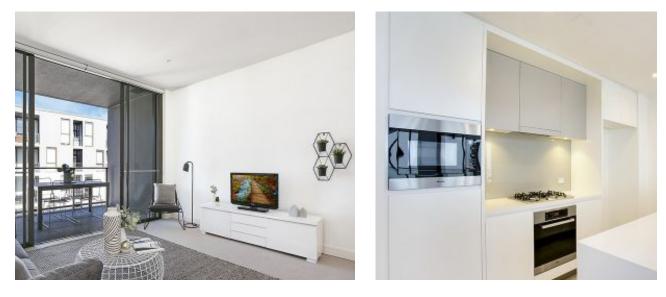

## Oversized 2-Bedroom Apartment with Parking in DEPOSIT TAKEN - More **Harold Park**

This 109sqm, 5th floor Apartment features:

- Generous sized bedrooms with ample built-in wardrobe space
- Well-appointed living and dining area, leading to the balcony
- Contemporary kitchen with stone benchtops and Miele appliances
- Stylish bathrooms with plenty of vanity storage, bath in ensuite
- North-facing balcony, perfect for entertaining
- Internal laundry with washing machine and dryer included
- Secure car space included
- Ducted A/C, video intercom and NBN connectivity
- 450m to the Heritage-listed Tramsheds, light rail and public transport