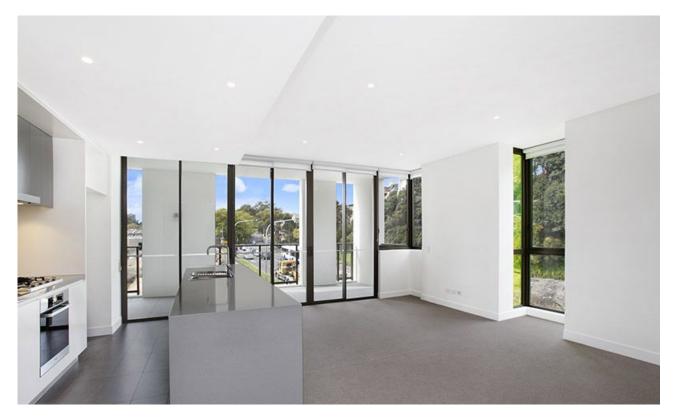

## **Deposit Taken!**

This 119sqm, 2nd floor Apartment features:

- Massive 2-Bedroom Apartment plus media in Harold Park
- Spacious bedrooms with generous built-in wardrobes
- Open-plan living and dining area, leading to the balcony
- Stylish kitchen with stone benchtops and Miele appliances
- Ultramodern bathrooms with plenty of storage, bath in main
- East-facing sunny balcony, perfect for entertaining
- Internal laundry with washer and dryer included
- Study nook at entry, perfect for a home office
- Secure car space and storage cage included
- Ducted A/C, video intercom and NBN connectivity
- 300m to the Heritage-listed Tramsheds, light rail station and public transport