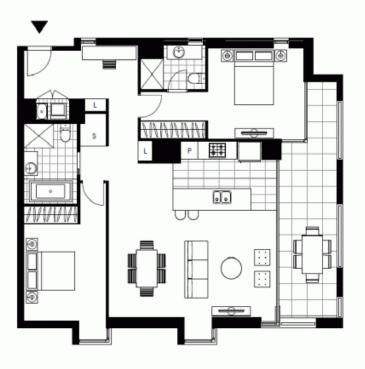

sunny balcony, perfect for entertaining
- Internal laundry with washer and dryer included
- Study nook at entry, perfect for a home office
- Secure car space and storage cage included
- Ducted A/C, video intercom and NBN connectivity
- 300m to the Heritage-listed Tramsheds, light rail station and public transport



## **Deposit Taken**

| Deposit ruten               |                  |
|-----------------------------|------------------|
| Contact:                    | Matthew Matthews |
|                             | 02 8588 8888     |
|                             | 0418 266 590     |
| Туре:                       | Apartment        |
| Date Available:             | 17/02/2020       |
| Bond:                       | \$3400           |
| https://www.resbymirvac.com |                  |



LEVEL 2

Plans shown are only indicative of layout. Dimensions are approximate.