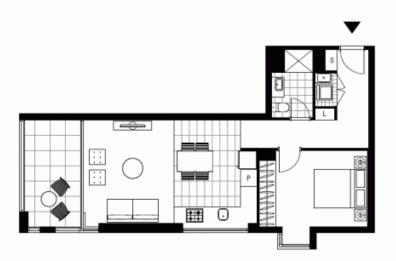

## **GLEBE, NSW** 311/2 Scotsman Street

## LARGE 1 bedroom superbly appointment apartment, with loads of natural light offers;

- Open plan living flowing to sunny balcony with leafy outlook
- Double sized bedroom with built ins & desk nook
- Galley style kitchen, Miele Appliances, Caesar Stone tops
- Additional storage in basement
- Close to public transport, shops, university & cafes

Plans shown are only indicative of layout. Dimensions are approximate.