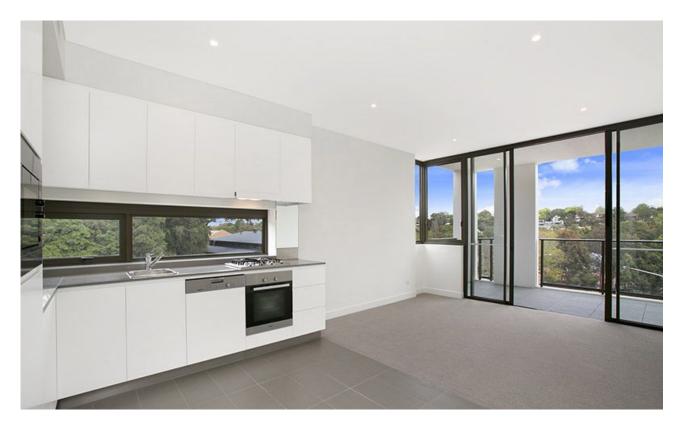

## LARGE 1 bedroom superbly appointment apartment, with loads of natural light offers;

- Open plan living flowing to sunny balcony with leafy outlook
- Double sized bedroom with built ins & desk nook
- Galley style kitchen, Miele Appliances, Caesar Stone tops
- Additional storage in basement
- Close to public transport, shops, university & cafes