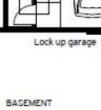

## Rare Two-Storey Terrace Home with Parking in Harold Park

This 225sqm, 3-Bedroom Terrace features:

- Well appointed bedrooms with generous built-in wardrobes
- Two private balconies off all bedrooms
- Tiled living and dining area on first floor with access to entertainers' courtvard
- Modern kitchen with stone benchtops and Miele appliances
- Stylish bathrooms with plenty of vanity storage, bath in ensuite
- Additional powder room located on first floor
- Internal laundry with washing machine and dryer included
- Lock up garage with direct access to the terrace PLUS additional secure car space

## Call 0401 545 440 for more apartments!

Contact: Naz Sabzpouri

02 8588 8888 0401 545 440

Type: Terrace
Date Available: 19/08/2020
Bond: \$4800

https://www.resbymirvac.com

Allocated car space

TEEEET!

FIRST FLOOR